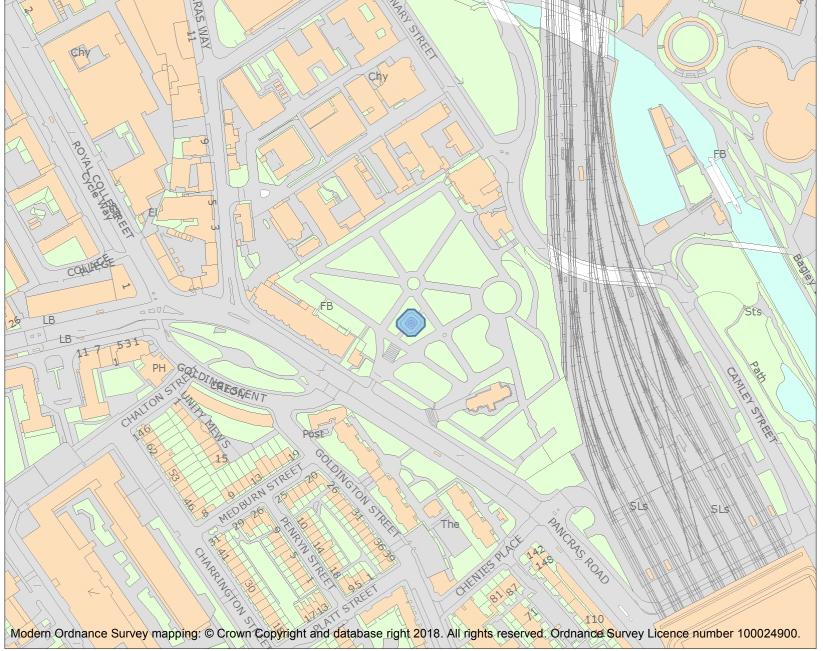

This is an A4 sized map and should be printed full size at A4 with no page scaling set.

Name: Burdett-Coutts Memorial Sundial

Heritage Category:

Listing

||\*

1113250

List Entry No :

Grade:

County: Greater London Authority

District: Camden

Parish: Non Civil Parish

For all entries pre-dating 4 April 2011 maps and national grid references do not form part of the official record of a listed building. In such cases the map here and the national grid reference are generated from the list entry in the official record and added later to aid identification of the principal listed building or buildings.

For all list entries made on or after 4 April 2011 the map here and the national grid reference do form part of the official record. In such cases the map and the national grid reference are to aid identification of the principal listed building or buildings only and must be read in conjunction with other information in the record.

This map was delivered electronically and when printed may not be to scale and may be subject to distortions.

List Entry NGR: TQ2973483487

**Map Scale:** 1:2500

Print Date: 3 May 2024

HistoricEngland.org.uk