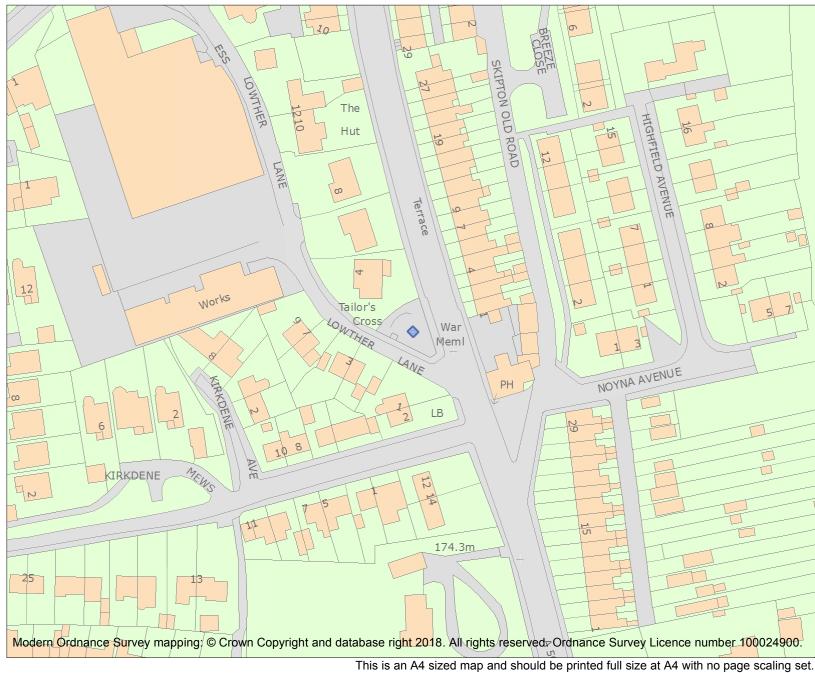

| Heritage Category: |                                 |  |
|--------------------|---------------------------------|--|
|                    | Listing                         |  |
| ry No :            | 1439364                         |  |
|                    | II                              |  |
| Lancashire         |                                 |  |
| Pendle             |                                 |  |
| Foulridge          |                                 |  |
|                    |                                 |  |
|                    | ry No :<br>Lancashire<br>Pendle |  |

For all entries pre-dating 4 April 2011 maps and national grid references do not form part of the official record of a listed building. In such cases the map here and the national grid reference are generated from the list entry in the official record and added later to aid identification of the principal listed building or buildings.

For all list entries made on or after 4 April 2011 the map here and the national grid reference do form part of the official record. In such cases the map and the national grid reference are to aid identification of the principal listed building or buildings only and must be read in conjunction with other information in the record.

This map was delivered electronically and when printed may not be to scale and may be subject to distortions.

| List Entry NGR: | SD8902842120 |
|-----------------|--------------|
| Map Scale:      | 1:1250       |
| Print Date:     | 16 May 2024  |

Name: Foulridge War Memorial

HistoricEngland.org.uk