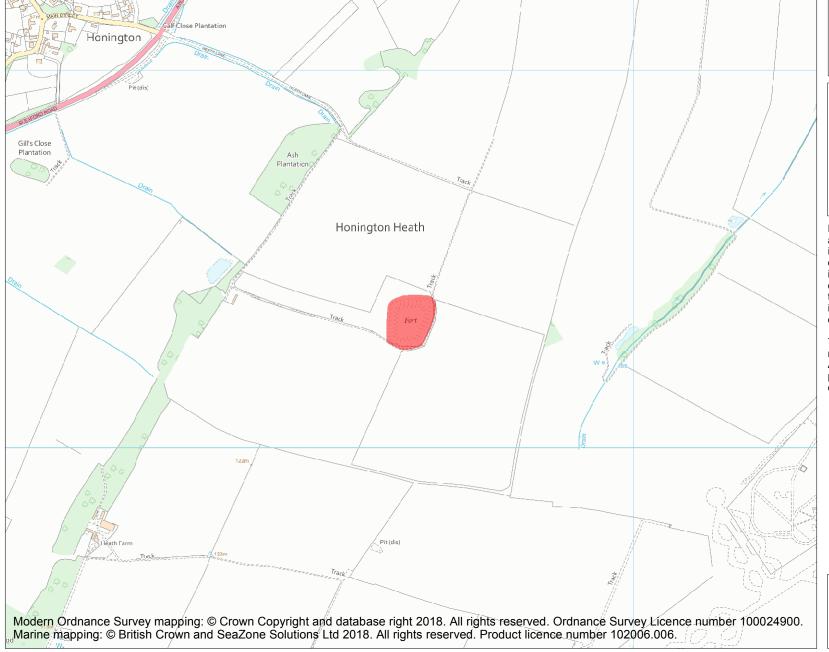

This is an A4 sized map and should be printed full size at A4 with no page scaling set.

Name: Honington camp

Heritage Category:

Scheduling

**List Entry No:** 

1005019

County: Lincolnshire

District: South Kesteven

Parish: Honington

Each official record of a scheduled monument contains a map. New entries on the schedule from 1988 onwards include a digitally created map which forms part of the official record. For entries created in the years up to and including 1987 a hand-drawn map forms part of the official record. The map here has been translated from the official map and that process may have introduced inaccuracies. Copies of maps that form part of the official record can be obtained from Historic England.

This map was delivered electronically and when printed may not be to scale and may be subject to distortions. All maps and grid references are for identification purposes only and must be read in conjunction with other information in the record.

**List Entry NGR:** SK 95412 42335

**Map Scale:** 1:10000

Print Date: 27 April 2024