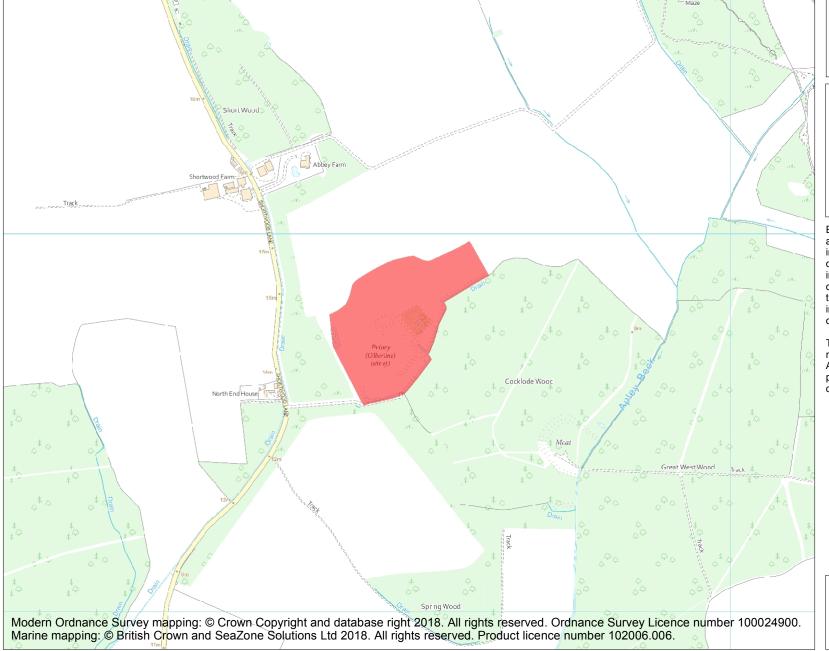

This is an A4 sized map and should be printed full size at A4 with no page scaling set.

Name: Bullington Priory

**Heritage Category:** 

Scheduling

**List Entry No:** 

1005020

County: Lincolnshire

District: West Lindsey

Parish: Bullington

Each official record of a scheduled monument contains a map. New entries on the schedule from 1988 onwards include a digitally created map which forms part of the official record. For entries created in the years up to and including 1987 a hand-drawn map forms part of the official record. The map here has been translated from the official map and that process may have introduced inaccuracies. Copies of maps that form part of the official record can be obtained from Historic England.

This map was delivered electronically and when printed may not be to scale and may be subject to distortions. All maps and grid references are for identification purposes only and must be read in conjunction with other information in the record.

**List Entry NGR:** TF 10151 76766

**Map Scale:** 1:10000

Print Date: 29 April 2024