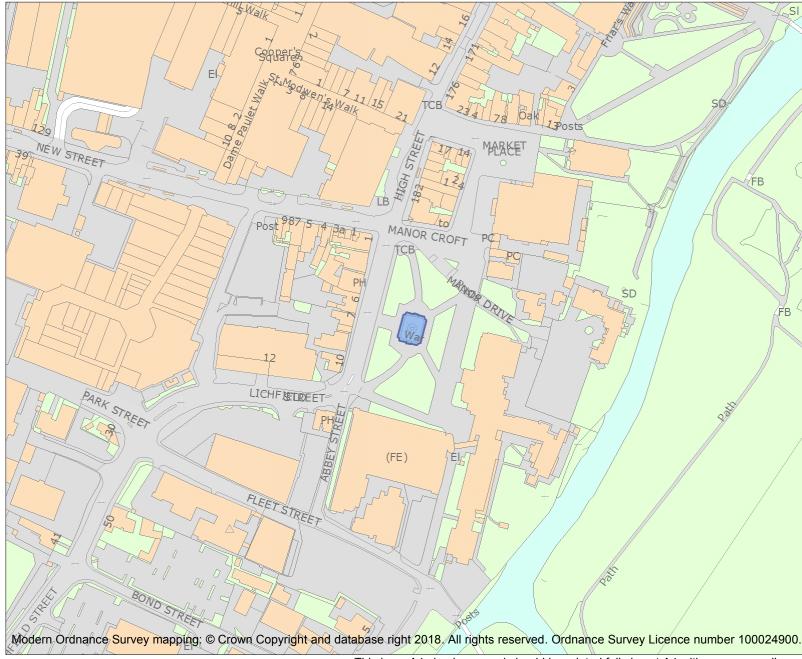

| Heritage Category: |                                                |  |
|--------------------|------------------------------------------------|--|
|                    | Listing                                        |  |
| ry No :            | 1288788                                        |  |
|                    | II*                                            |  |
| Staffordshire      |                                                |  |
| East Staffordshire |                                                |  |
| Burton             |                                                |  |
|                    |                                                |  |
|                    | ry No :<br>Staffordshire<br>East Staffordshire |  |

For all entries pre-dating 4 April 2011 maps and national grid references do not form part of the official record of a listed building. In such cases the map here and the national grid reference are generated from the list entry in the official record and added later to aid identification of the principal listed building or buildings.

For all list entries made on or after 4 April 2011 the map here and the national grid reference do form part of the official record. In such cases the map and the national grid reference are to aid identification of the principal listed building or buildings only and must be read in conjunction with other information in the record.

Any object or structure fixed to the principal building or buildings and any object or structure within the curtilage of the building, which, although not fixed to the building, forms part of the land and has done so since before 1st July, 1948 is by law to be treated as part of the listed building.

This map was delivered electronically and when printed may not be to scale and may be subject to distortions.

| List Entry NGR: | SK2497322594 |
|-----------------|--------------|
| Map Scale:      | 1:2500       |
| Print Date:     | 2 May 2024   |

This is an A4 sized map and should be printed full size at A4 with no page scaling set.

HistoricEngland.org.uk

Name: Burton upon Trent War Memorial