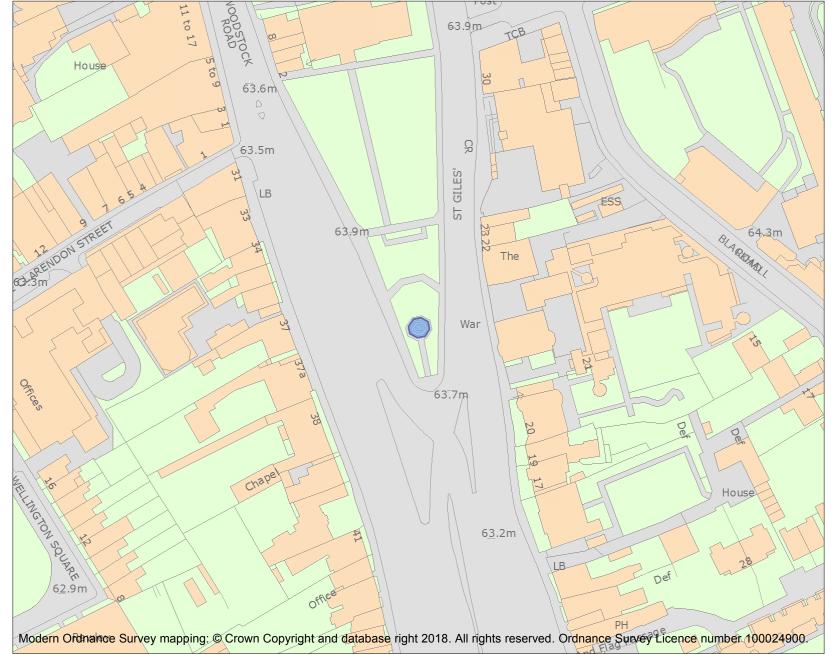

This is an A4 sized map and should be printed full size at A4 with no page scaling set.

Name: Oxford War Memorial

Heritage Category:

Listing

List Entry No: 1440081

Grade:

County: Oxfordshire

District: Oxford

This map was delivered electronically and when printed may not be to scale and may be subject to distortions.

List Entry NGR: SP5116106883

**Map Scale:** 1:1250

Print Date: 29 April 2024

HistoricEngland.org.uk