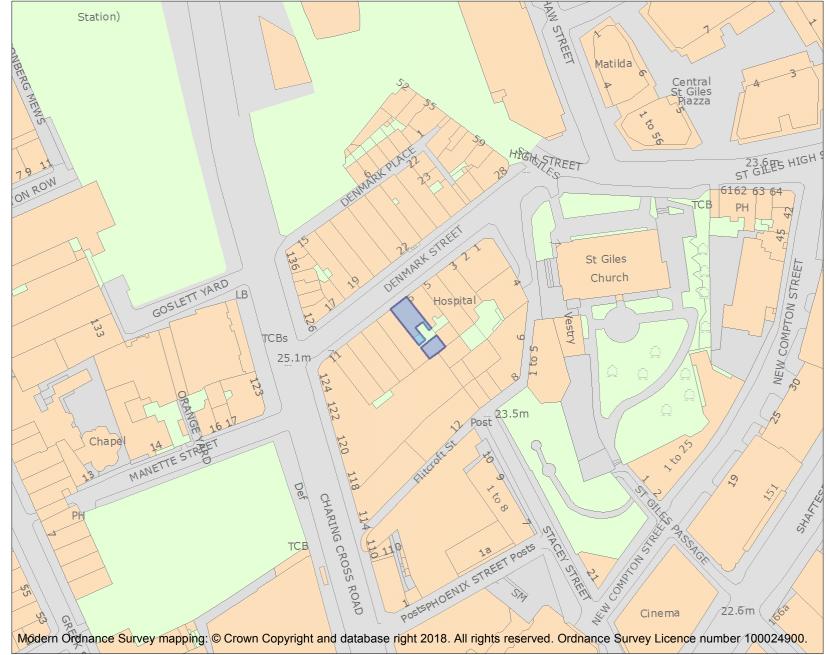

This is an A4 sized map and should be printed full size at A4 with no page scaling set.

| Heritage Category: |                          |         |  |
|--------------------|--------------------------|---------|--|
|                    |                          | Listing |  |
| List Entry No :    |                          | 1433295 |  |
| Grade:             |                          | *       |  |
| County:            | Greater London Authority |         |  |
| District:          | Camden                   |         |  |
| Parish:            | Non Civil Parish         |         |  |
|                    |                          |         |  |

HistoricEngland.org.uk

Name: No 7 Denmark Street