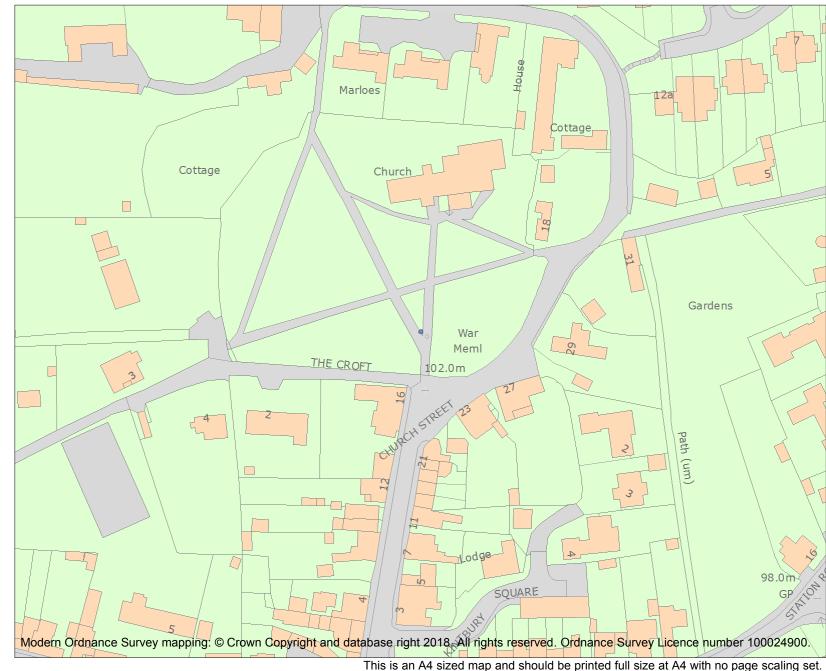

For all entries pre-dating 4 April 2011 maps and national grid references do not form part of the official record of a listed building. In such cases the map here and the national grid reference are generated from the list entry in the official record and added later to aid identification of the principal listed building or buildings.

For all list entries made on or after 4 April 2011 the map here and the national grid reference do form part of the official record. In such cases the map and the national grid reference are to aid identification of the principal listed building or buildings only and must be read in conjunction with other information in the record.

HistoricEngland.org.uk

Name: Kintbury War Memorial