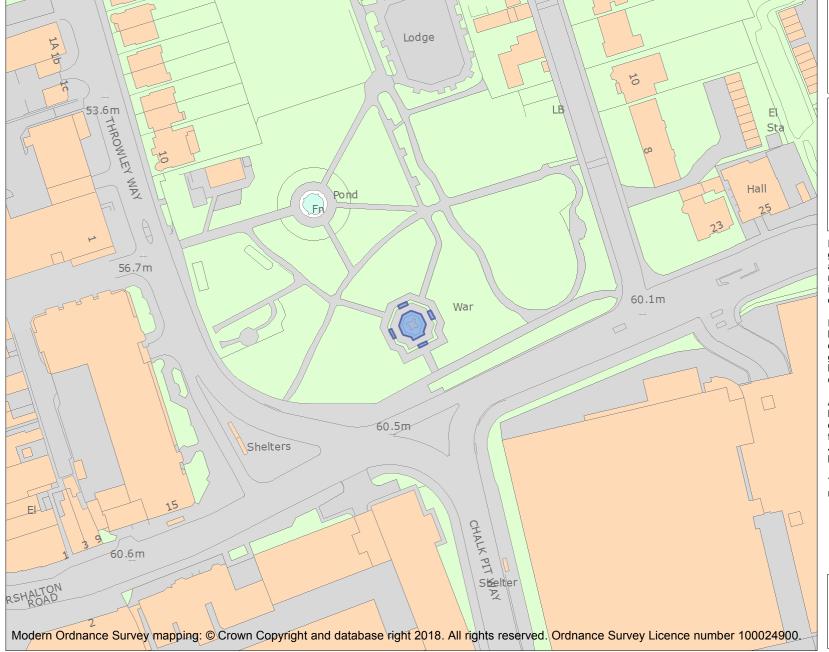

Name: Sutton War Memorial

This is an A4 sized map and should be printed full size at A4 with no page scaling set.

**Heritage Category:** 

Listing

List Entry No :

1440302

Grade:

County: Greater London Authority

This map was delivered electronically and when printed may not be to scale and may be subject to distortions.

List Entry NGR: TQ2610664105

**Map Scale:** 1:1250

Print Date: 4 May 2024

HistoricEngland.org.uk