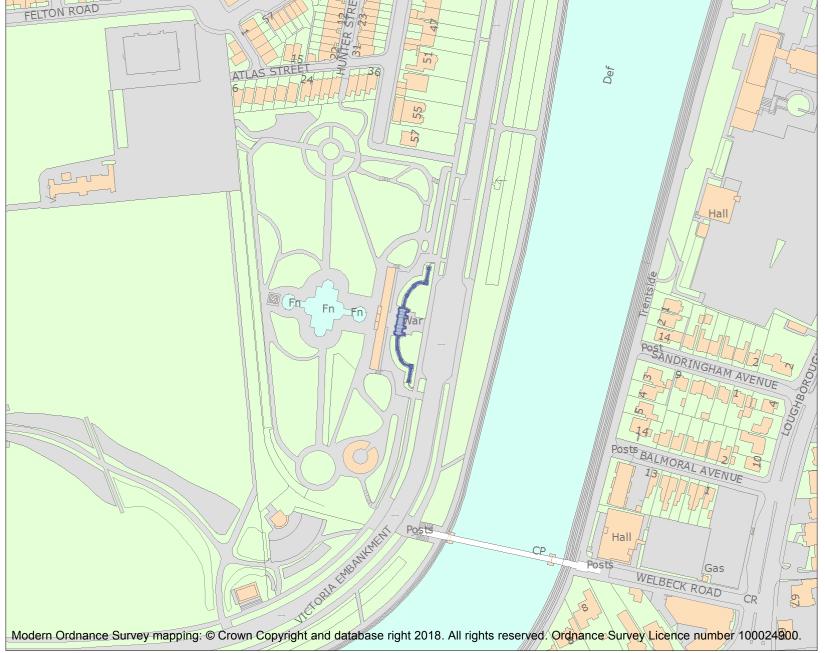

This is an A4 sized map and should be printed full size at A4 with no page scaling set.

Name: Nottingham Municipal War Memorial

Heritage Category:

Listing

List Entry No: 1270441

Grade:

County:

District: City of Nottingham

This map was delivered electronically and when printed may not be to scale and may be subject to distortions.

List Entry NGR: SK5790437843

**Map Scale:** 1:2500

Print Date: 28 April 2024

HistoricEngland.org.uk