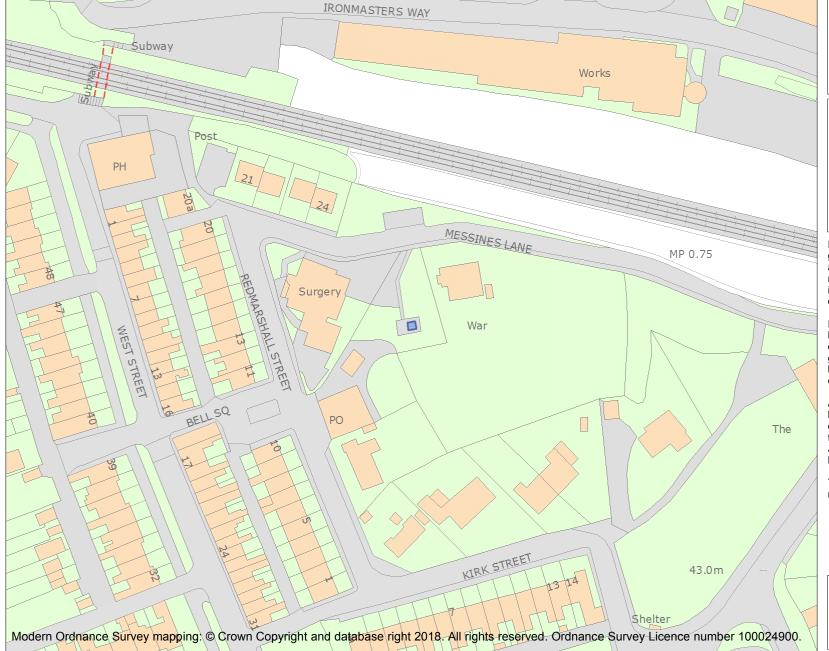

This is an A4 sized map and should be printed full size at A4 with no page scaling set.

Name: Stillington War Memorial

Heritage Category:

Listing

1440565

List Entry No :

Grade:

County:

This map was delivered electronically and when printed may not be to scale and may be subject to distortions.

List Entry NGR: NZ3728923443

**Map Scale:** 1:1250

Print Date: 12 May 2024

HistoricEngland.org.uk