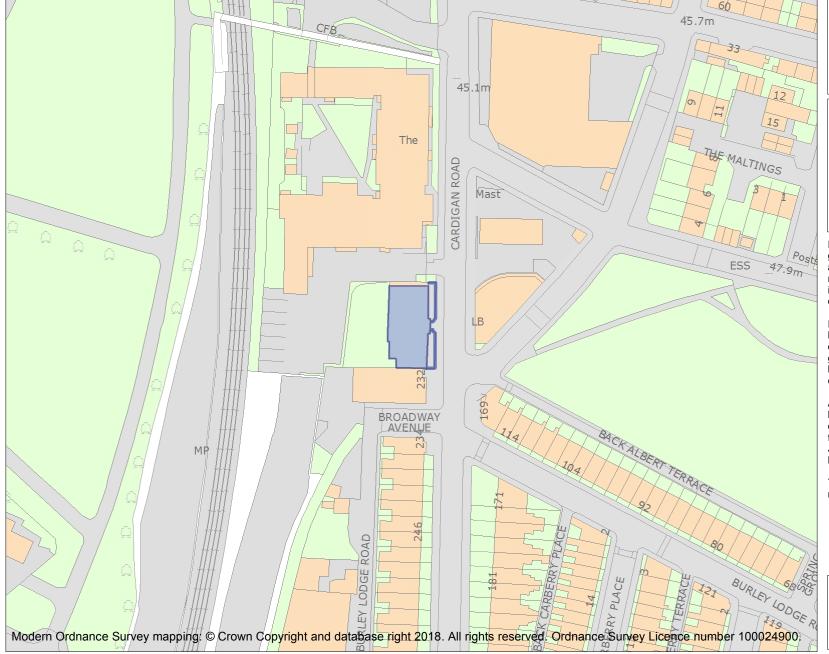

This is an A4 sized map and should be printed full size at A4 with no page scaling set.

Name: Burley Branch Library, including front railings

Heritage Category:

Listing

List Entry No: 1440604

Grade:

County:

This map was delivered electronically and when printed may not be to scale and may be subject to distortions.

List Entry NGR: SE2808134698

**Map Scale:** 1:1250

Print Date: 20 April 2024

HistoricEngland.org.uk