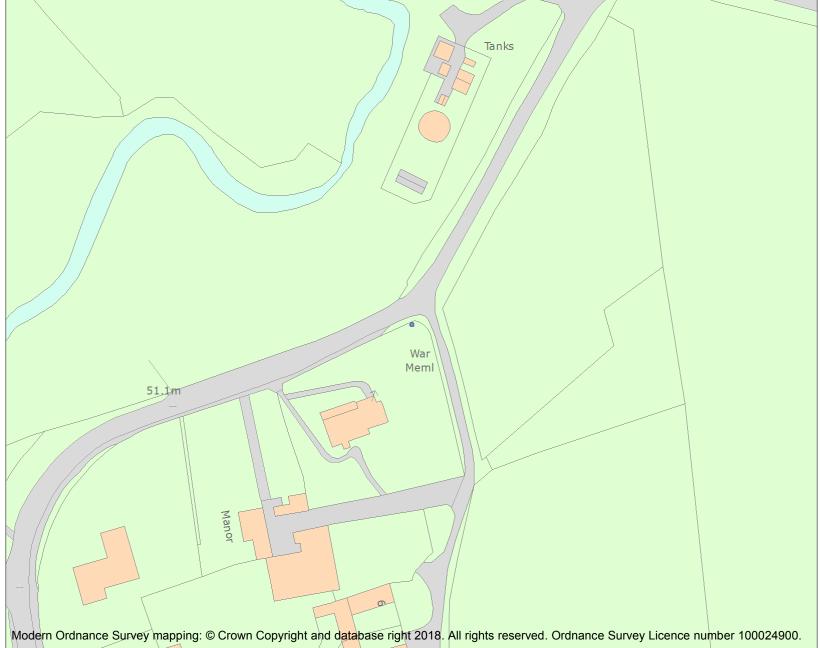

This is an A4 sized map and should be printed full size at A4 with no page scaling set.

Name: Ulgham War Memorial

Heritage Category:

Listing 1440865

List Entry No :

Grade:

County:

District: Northumberland

Parish: Ulgham

For all entries pre-dating 4 April 2011 maps and national grid references do not form part of the official record of a listed building. In such cases the map here and the national grid reference are generated from the list entry in the official record and added later to aid identification of the principal listed building or buildings.

For all list entries made on or after 4 April 2011 the map here and the national grid reference do form part of the official record. In such cases the map and the national grid reference are to aid identification of the principal listed building or buildings only and must be read in conjunction with other information in the record.

This map was delivered electronically and when printed may not be to scale and may be subject to distortions.

List Entry NGR: NZ2349192510

**Map Scale:** 1:1250

Print Date: 19 April 2024

HistoricEngland.org.uk