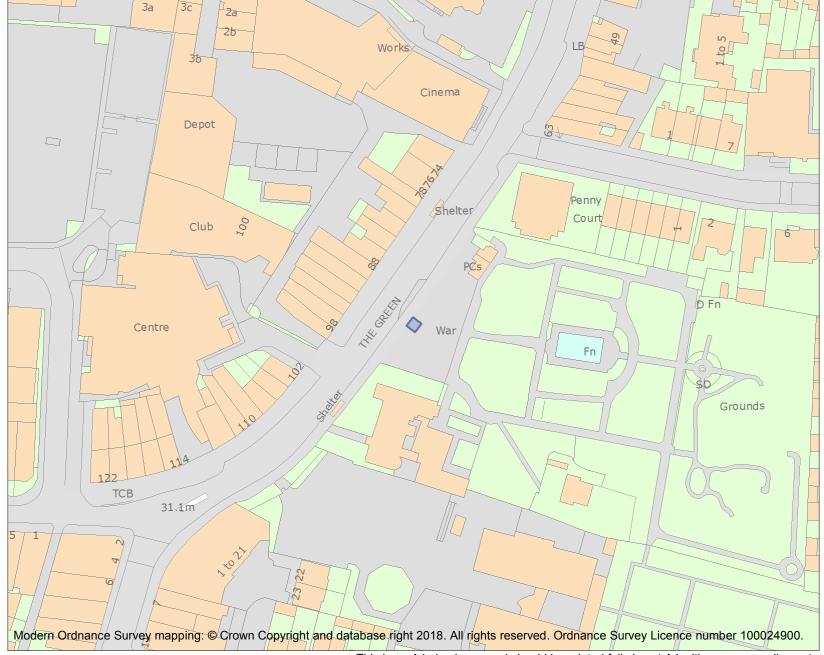

This is an A4 sized map and should be printed full size at A4 with no page scaling set.

Name: Southall War Memorial

Heritage Category:

Listing

List Entry No: 1440943

Grade:

County: Greater London Authority

District: Ealing

Parish: Non Civil Parish

For all entries pre-dating 4 April 2011 maps and national grid references do not form part of the official record of a listed building. In such cases the map here and the national grid reference are generated from the list entry in the official record and added later to aid identification of the principal listed building or buildings.

For all list entries made on or after 4 April 2011 the map here and the national grid reference do form part of the official record. In such cases the map and the national grid reference are to aid identification of the principal listed building or buildings only and must be read in conjunction with other information in the record.

Any object or structure fixed to the principal building or buildings and any object or structure within the curtilage of the building, which, although not fixed to the building, forms part of the land and has done so since before 1st July, 1948 is by law to be treated as part of the listed building.

This map was delivered electronically and when printed may not be to scale and may be subject to distortions.

List Entry NGR: TQ1247479442

**Map Scale:** 1:1250

Print Date: 25 April 2024

HistoricEngland.org.uk