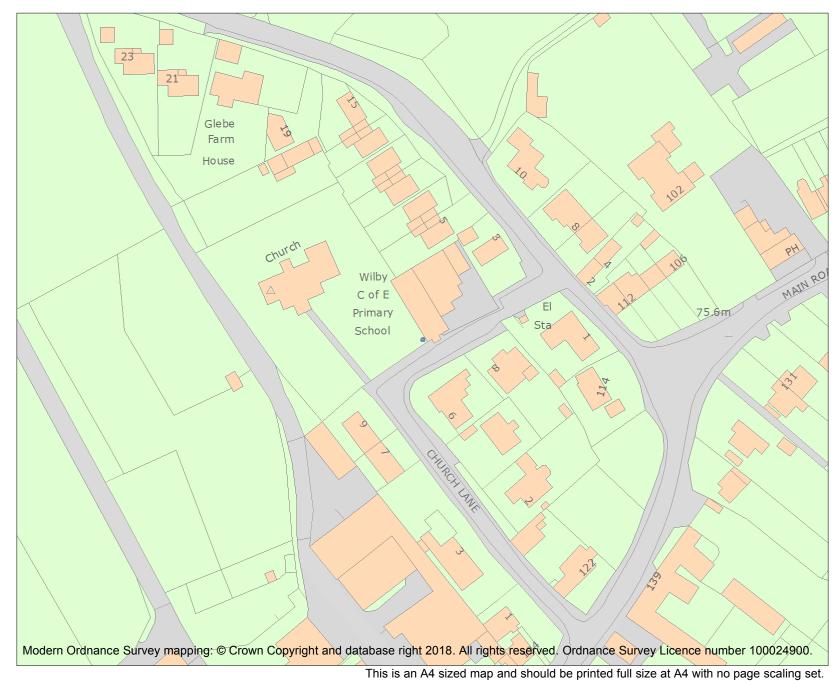

For all entries pre-dating 4 April 2011 maps and national grid references do not form part of the official record of a listed building. In such cases the map here and the national grid reference are generated from the list entry in the official record and added later to aid identification of the principal listed building or buildings.

For all list entries made on or after 4 April 2011 the map here and the national grid reference do form part of the official record. In such cases the map and the national grid reference are to aid identification of the principal listed building or buildings only and must be read in conjunction with other information in the record.

This map was delivered electronically and when printed may not be to scale and may be subject to distortions.

| List Entry NGR: | SP8670166156  |
|-----------------|---------------|
| Map Scale:      | 1:1250        |
| Print Date:     | 23 April 2024 |

HistoricEngland.org.uk

Name: Wilby War Memorial