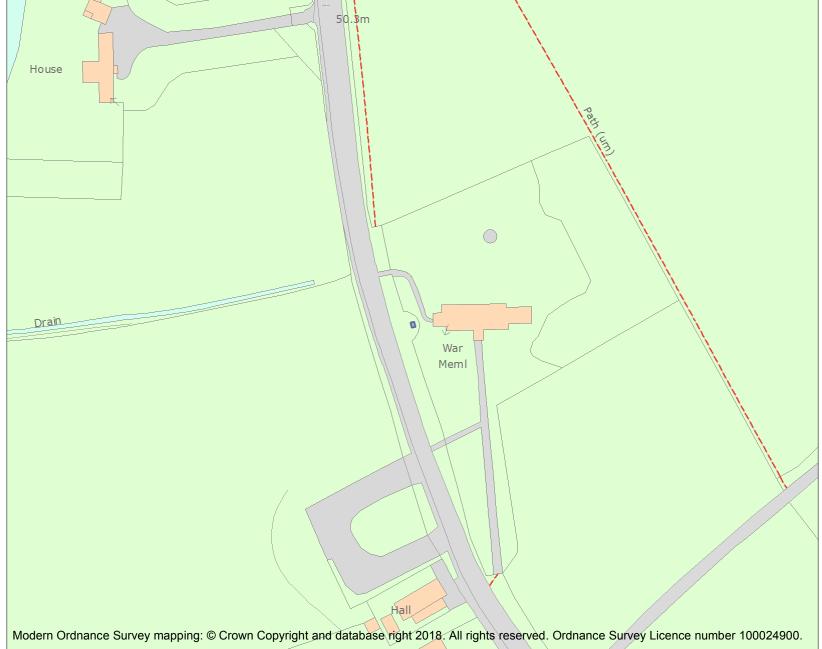

This is an A4 sized map and should be printed full size at A4 with no page scaling set.

Name: Stratford-sub-Castle War Memorial

Heritage Category:

Listing

1441029

List Entry No :

Grade:

County:

District: Wiltshire

Parish: Salisbury

For all entries pre-dating 4 April 2011 maps and national grid references do not form part of the official record of a listed building. In such cases the map here and the national grid reference are generated from the list entry in the official record and added later to aid identification of the principal listed building or buildings.

For all list entries made on or after 4 April 2011 the map here and the national grid reference do form part of the official record. In such cases the map and the national grid reference are to aid identification of the principal listed building or buildings only and must be read in conjunction with other information in the record.

Any object or structure fixed to the principal building or buildings and any object or structure within the curtilage of the building, which, although not fixed to the building, forms part of the land and has done so since before 1st July, 1948 is by law to be treated as part of the listed building.

This map was delivered electronically and when printed may not be to scale and may be subject to distortions.

List Entry NGR: SU1300732619

**Map Scale:** 1:1250

Print Date: 11 May 2024

HistoricEngland.org.uk