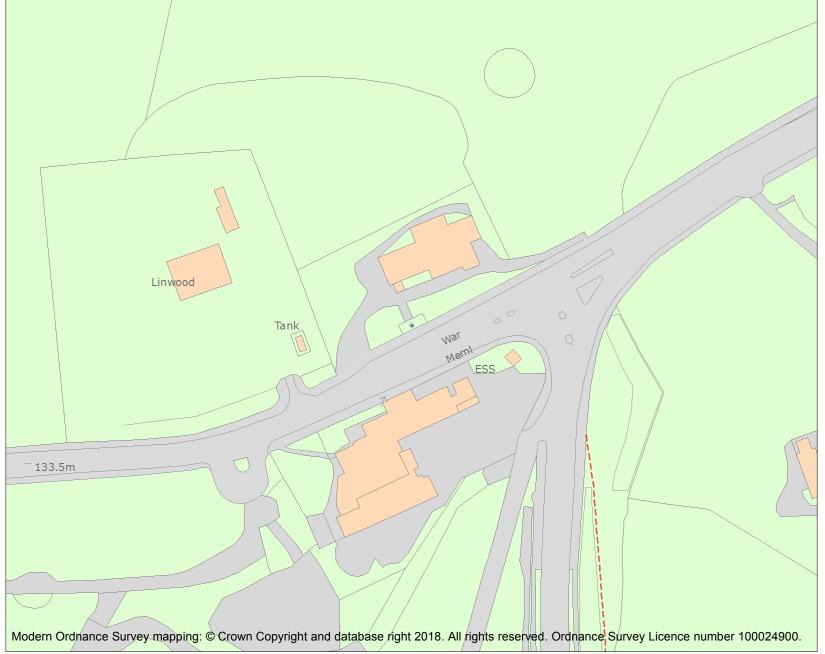

This is an A4 sized map and should be printed full size at A4 with no page scaling set.

Name: Bamford War Memorial

Heritage Category:

Listing

List Entry No: 1441120

Grade:

County:

District: Rochdale

This map was delivered electronically and when printed may not be to scale and may be subject to distortions.

List Entry NGR: SD8567512080

**Map Scale:** 1:1250

Print Date: 3 May 2024

HistoricEngland.org.uk