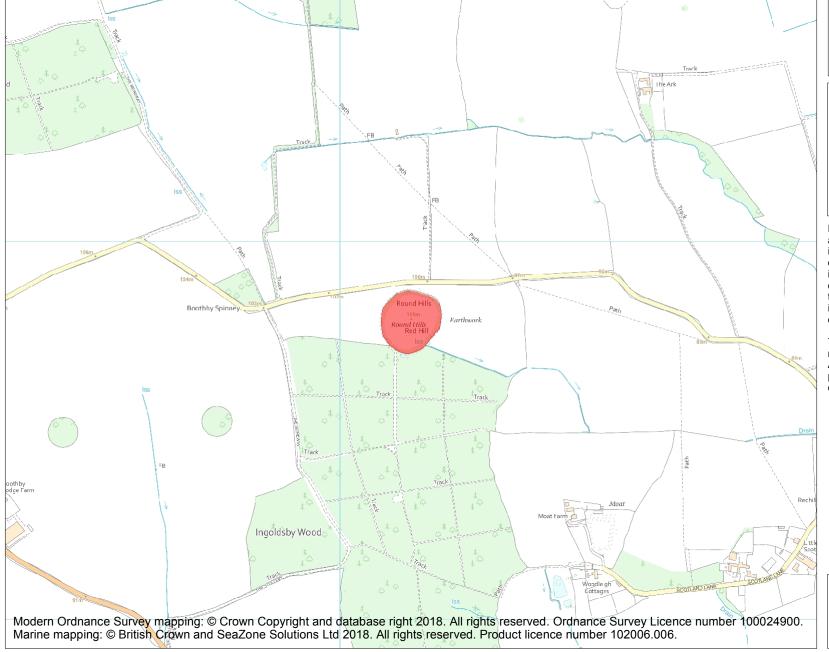

This is an A4 sized map and should be printed full size at A4 with no page scaling set.

Name: The Round Hills earthwork

Heritage Category:

Scheduling

**List Entry No:** 

1005039

County: Lincolnshire

District: South Kesteven

Parish: Ingoldsby

Each official record of a scheduled monument contains a map. New entries on the schedule from 1988 onwards include a digitally created map which forms part of the official record. For entries created in the years up to and including 1987 a hand-drawn map forms part of the official record. The map here has been translated from the official map and that process may have introduced inaccuracies. Copies of maps that form part of the official record can be obtained from Historic England.

This map was delivered electronically and when printed may not be to scale and may be subject to distortions. All maps and grid references are for identification purposes only and must be read in conjunction with other information in the record.

**List Entry NGR:** SK 99188 30787

1:10000

Map Scale:

Print Date: 27 April 2024