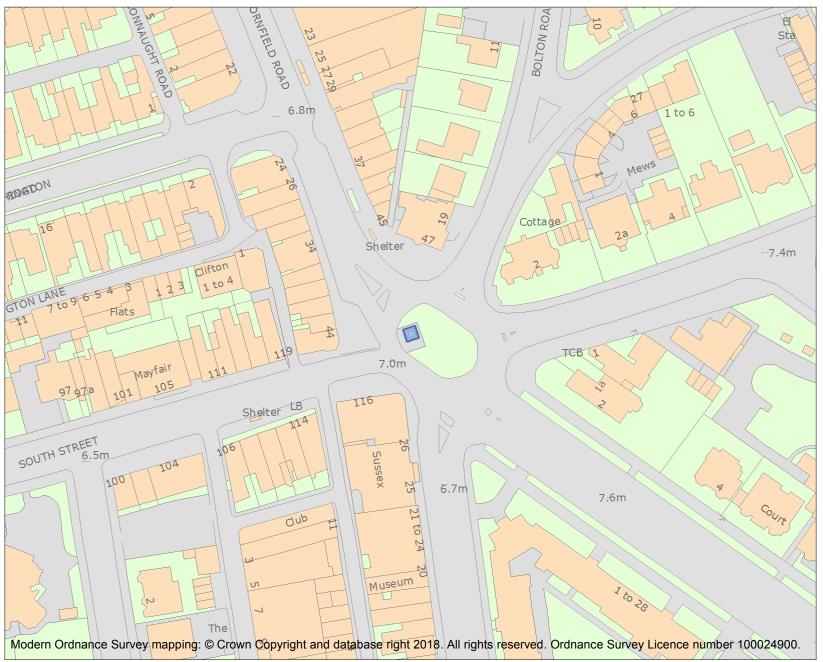

This is an A4 sized map and should be printed full size at A4 with no page scaling set.

Name: Eastbourne War Memorial

Heritage Category:

Listing

List Entry No: 1441521

Grade:

County: East Sussex

District: Eastbourne

This map was delivered electronically and when printed may not be to scale and may be subject to distortions.

List Entry NGR: TV6123298830

**Map Scale:** 1:1250

Print Date: 23 April 2024

HistoricEngland.org.uk