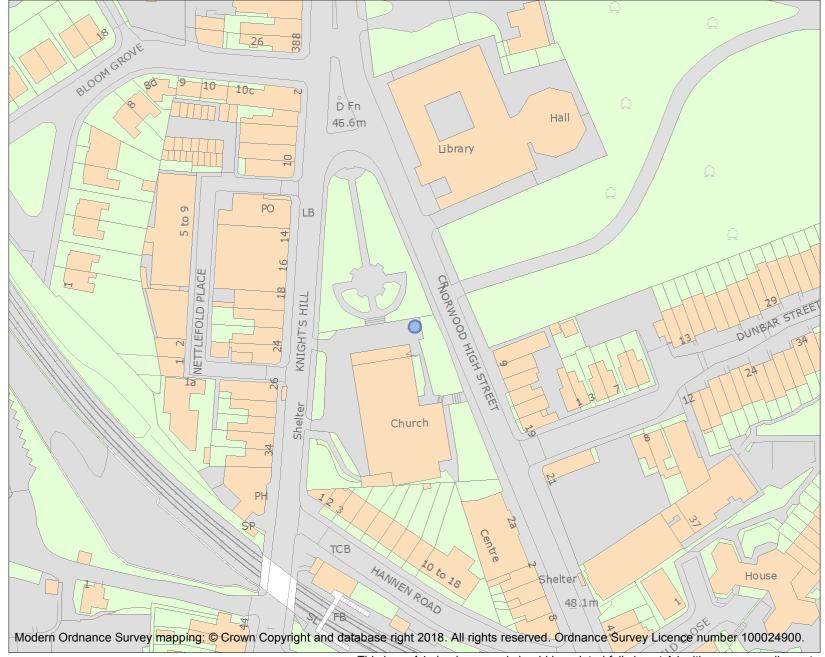

This is an A4 sized map and should be printed full size at A4 with no page scaling set.

| Heritage Category: |                          |         |  |
|--------------------|--------------------------|---------|--|
|                    |                          | Listing |  |
| List Entry No :    |                          | 1441853 |  |
| Grade:             |                          | II      |  |
| County:            | Greater London Authority |         |  |
| District:          | Lambeth                  |         |  |
| Parish:            | Non Civil Parish         |         |  |
|                    |                          |         |  |
|                    |                          |         |  |

For all entries pre-dating 4 April 2011 maps and national grid references do not form part of the official record of a listed building. In such cases the map here and the national grid reference are generated from the list entry in the official record and added later to aid identification of the principal listed building or buildings.

For all list entries made on or after 4 April 2011 the map here and the national grid reference do form part of the official record. In such cases the map and the national grid reference are to aid identification of the principal listed building or buildings only and must be read in conjunction with other information in the record.

This map was delivered electronically and when printed may not be to scale and may be subject to distortions.

| List Entry NGR: | TQ3194172103 |
|-----------------|--------------|
| Map Scale:      | 1:1250       |
| Print Date:     | 17 May 2024  |

HistoricEngland.org.uk

Name: West Norwood War Memorial