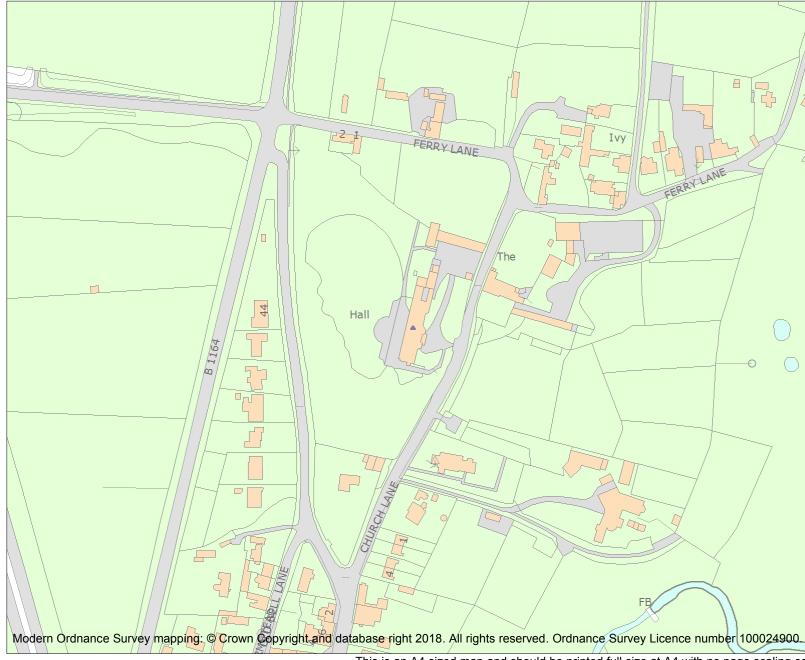

For all entries pre-dating 4 April 2011 maps and national grid references do not form part of the official record of a listed building. In such cases the map here and the national grid reference are generated from the list entry in the official record and added later to aid identification of the principal listed building or buildings.

For all list entries made on or after 4 April 2011 the map here and the national grid reference do form part of the official record. In such cases the map and the national grid reference are to aid identification of the principal listed building or buildings only and must be read in conjunction with other information in the record.

This map was delivered electronically and when printed may not be to scale and may be subject to distortions.

| List Entry NGR: | SK 79922 64026 |
|-----------------|----------------|
| Map Scale:      | 1:2500         |
| Print Date:     | 29 April 2024  |

Name: CARLTON HALL

HistoricEngland.org.uk