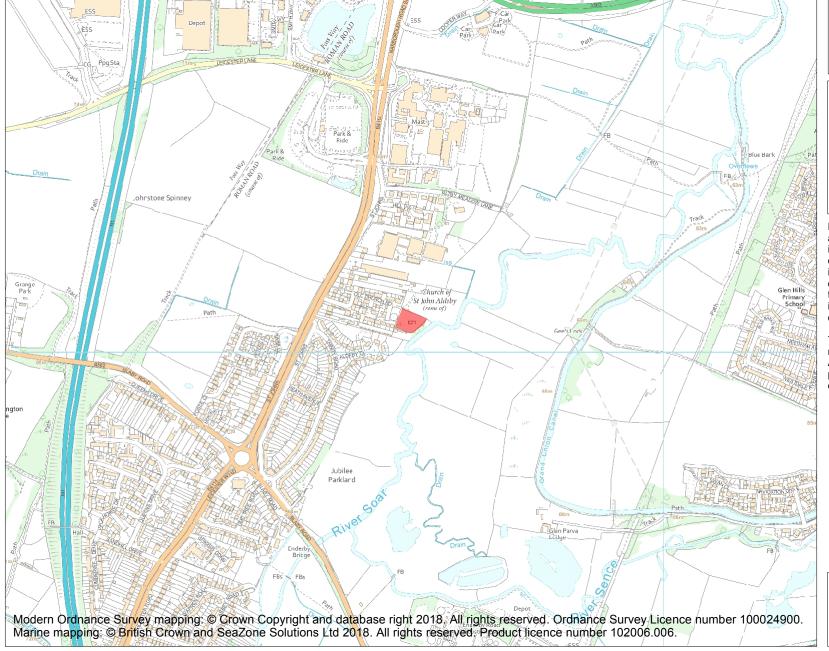

This is an A4 sized map and should be printed full size at A4 with no page scaling set.

Name: Site of St John's Church, Aldeby

Heritage Category:

Scheduling

1005048

List Entry No :

County: Leicestershire

District: Blaby

Parish: Enderby

Each official record of a scheduled monument contains a map. New entries on the schedule from 1988 onwards include a digitally created map which forms part of the official record. For entries created in the years up to and including 1987 a hand-drawn map forms part of the official record. The map here has been translated from the official map and that process may have introduced inaccuracies. Copies of maps that form part of the official record can be obtained from Historic England.

This map was delivered electronically and when printed may not be to scale and may be subject to distortions. All maps and grid references are for identification purposes only and must be read in conjunction with other information in the record.

**List Entry NGR:** SP 55332 99080

**Map Scale:** 1:10000

Print Date: 19 April 2024