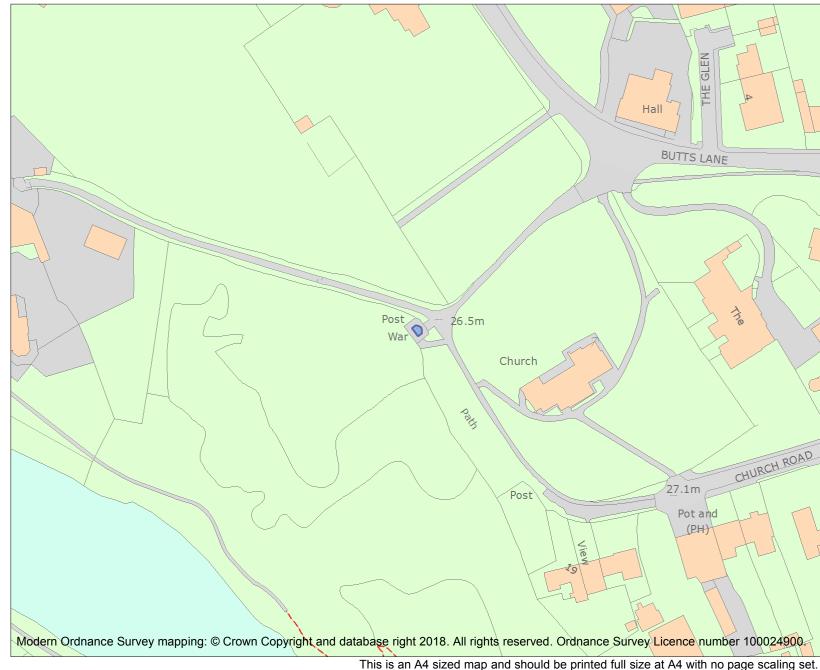

For all entries pre-dating 4 April 2011 maps and national grid references do not form part of the official record of a listed building. In such cases the map here and the national grid reference are generated from the list entry in the official record and added later to aid identification of the principal listed building or buildings.

For all list entries made on or after 4 April 2011 the map here and the national grid reference do form part of the official record. In such cases the map and the national grid reference are to aid identification of the principal listed building or buildings only and must be read in conjunction with other information in the record.

This map was delivered electronically and when printed may not be to scale and may be subject to distortions.

| List Entry NGR: | NZ4201513185 |
|-----------------|--------------|
| Map Scale:      | 1:1250       |
| Print Date:     | 5 May 2024   |