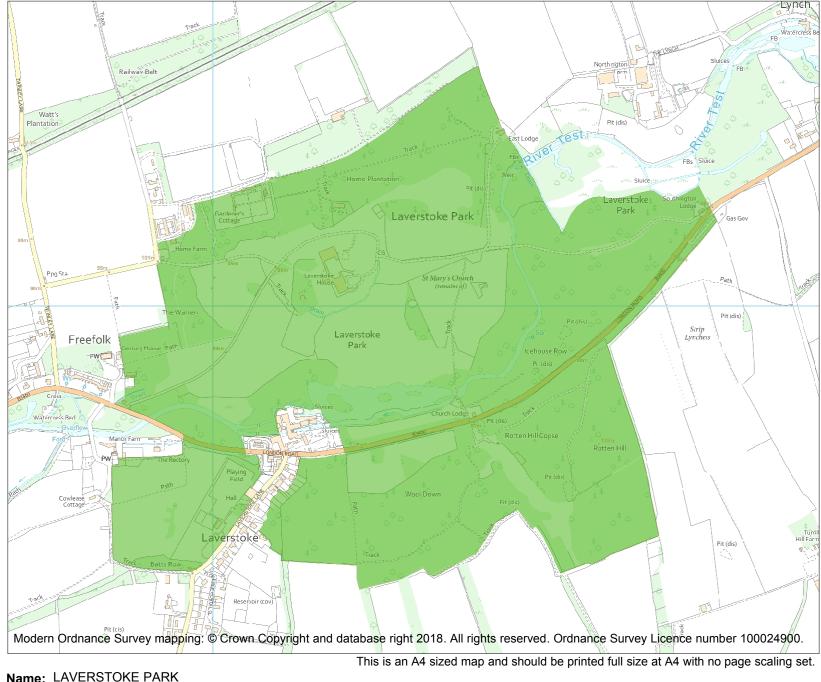

Each official record of a registered garden or other land contains a map. The map here has been translated from the official map and that process may have introduced inaccuracies. Copies of maps that form part of the official record can be obtained from Historic England.

This map was delivered electronically and when printed may not be to scale and may be subject to distortions. The map and grid references are for identification purposes only and must be read in conjunction with other information in the record.

| List Entry NGR: | SU 49532 48909 |
|-----------------|----------------|
| Map Scale:      | 1:10000        |
| Print Date:     | 19 April 2024  |

HistoricEngland.org.uk

Name: LAVERSTOKE PARK