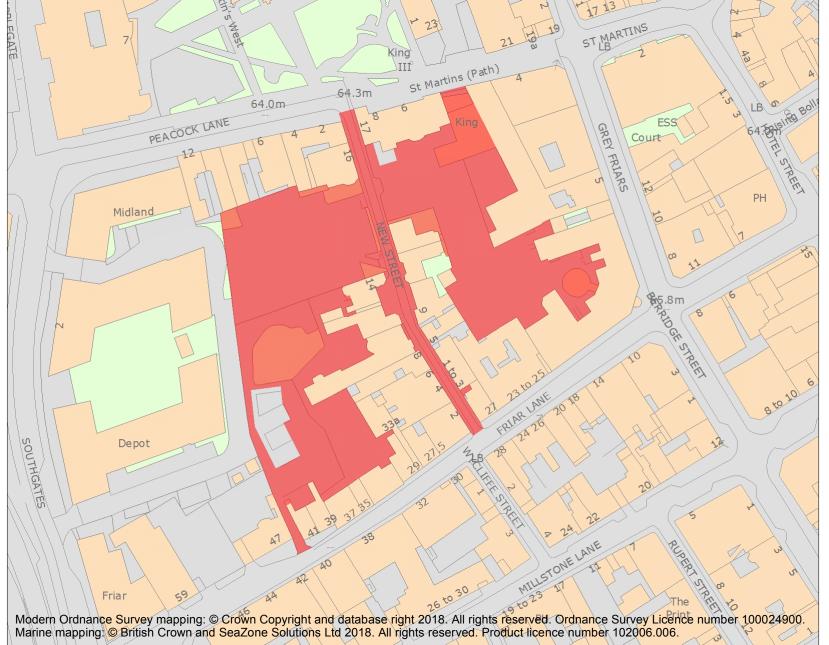

This is an A4 sized map and should be printed full size at A4 with no page scaling set.

Name: Greyfriars, Leicester

Heritage Category:

Scheduling

**List Entry No:** 

1442955

County:

District: City of Leicester

Parish: Non Civil Parish

Each official record of a scheduled monument contains a map. New entries on the schedule from 1988 onwards include a digitally created map which forms part of the official record. For entries created in the years up to and including 1987 a hand-drawn map forms part of the official record. The map here has been translated from the official map and that process may have introduced inaccuracies. Copies of maps that form part of the official record can be obtained from Historic England.

This map was delivered electronically and when printed may not be to scale and may be subject to distortions. All maps and grid references are for identification purposes only and must be read in conjunction with other information in the record.

List Entry NGR: SK5854004327

**Map Scale:** 1:1250

Print Date: 28 April 2024