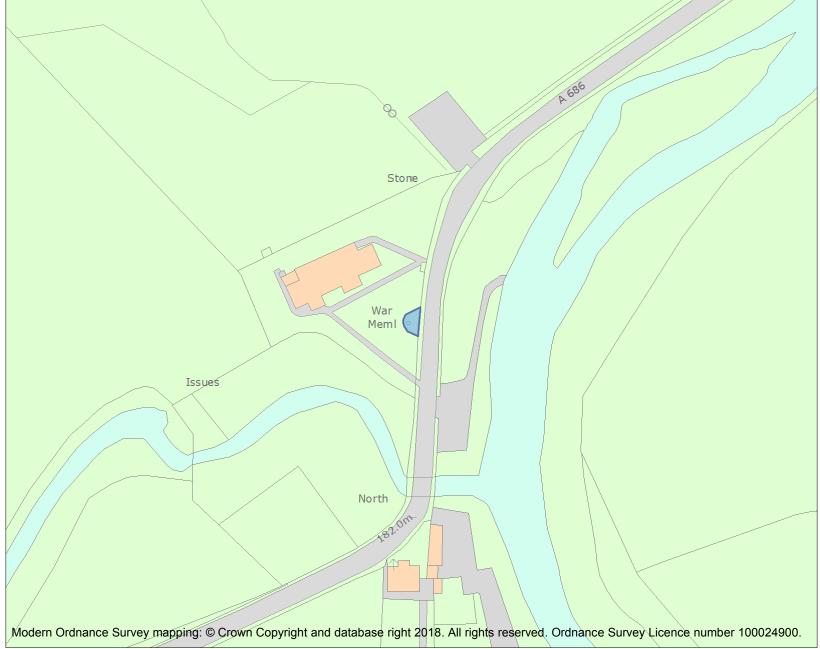

This is an A4 sized map and should be printed full size at A4 with no page scaling set.

Name: Whitfield War Memorial

Heritage Category:

Listing

List Entry No: 1442956

Grade:

County:

District: Northumberland

This map was delivered electronically and when printed may not be to scale and may be subject to distortions.

List Entry NGR: NY7795256847

**Map Scale:** 1:1250

Print Date: 30 April 2024

HistoricEngland.org.uk