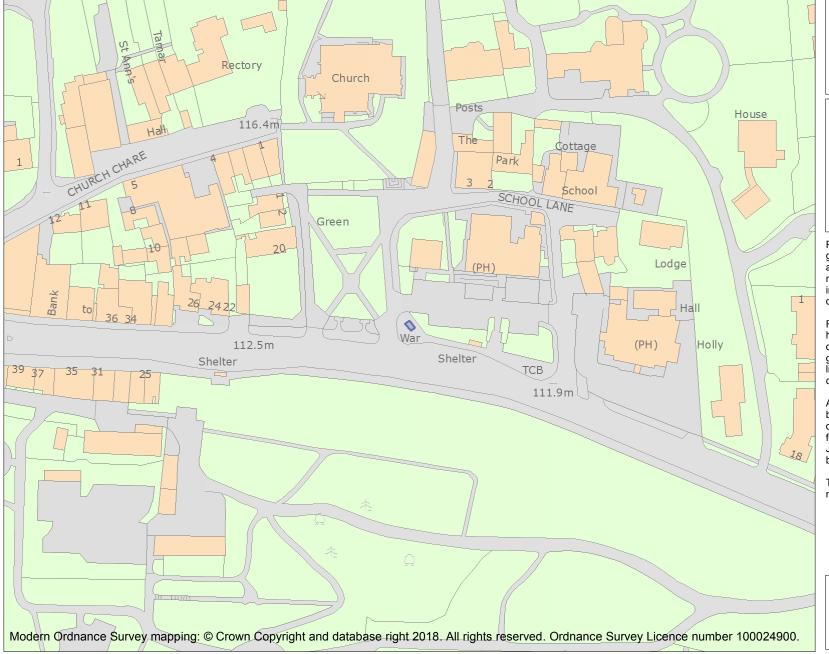

This is an A4 sized map and should be printed full size at A4 with no page scaling set.

Name: Whickham War Memorial

Heritage Category:

Listing

1442959

List Entry No :

Grade:

County:

This map was delivered electronically and when printed may not be to scale and may be subject to distortions.

List Entry NGR: NZ2099261276

**Map Scale:** 1:1250

Print Date: 19 April 2024

HistoricEngland.org.uk