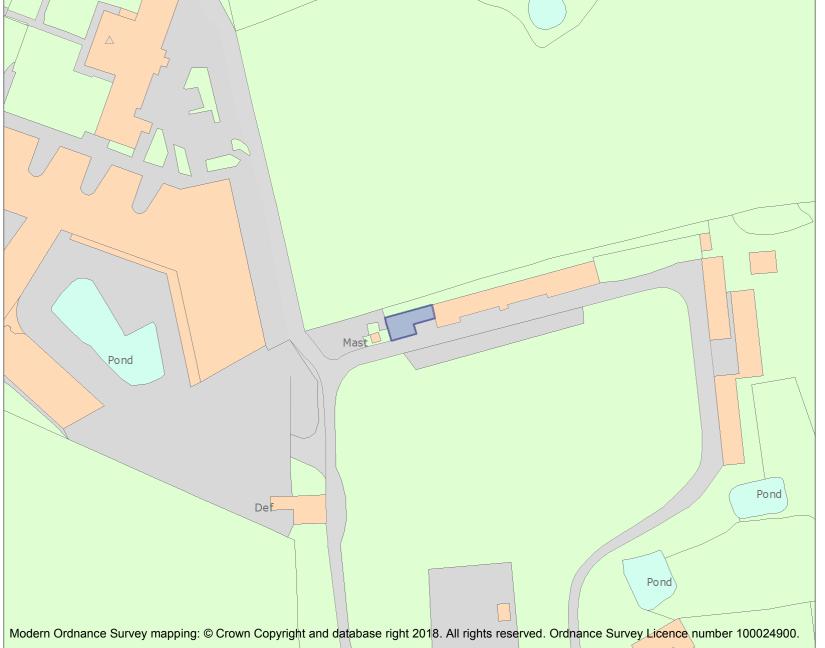

This is an A4 sized map and should be printed full size at A4 with no page scaling set.

Name: Jodrell Bank Observatory: Link Hut (Cosmic Noise Hut)

Heritage Category:

Listing

1443486

List Entry No :

Grade:

County:

District: Cheshire East

Parish: Lower Withington

For all entries pre-dating 4 April 2011 maps and national grid references do not form part of the official record of a listed building. In such cases the map here and the national grid reference are generated from the list entry in the official record and added later to aid identification of the principal listed building or buildings.

For all list entries made on or after 4 April 2011 the map here and the national grid reference do form part of the official record. In such cases the map and the national grid reference are to aid identification of the principal listed building or buildings only and must be read in conjunction with other information in the record.

This map was delivered electronically and when printed may not be to scale and may be subject to distortions.

List Entry NGR: SJ7972670960

**Map Scale:** 1:1250

Print Date: 27 April 2024

HistoricEngland.org.uk