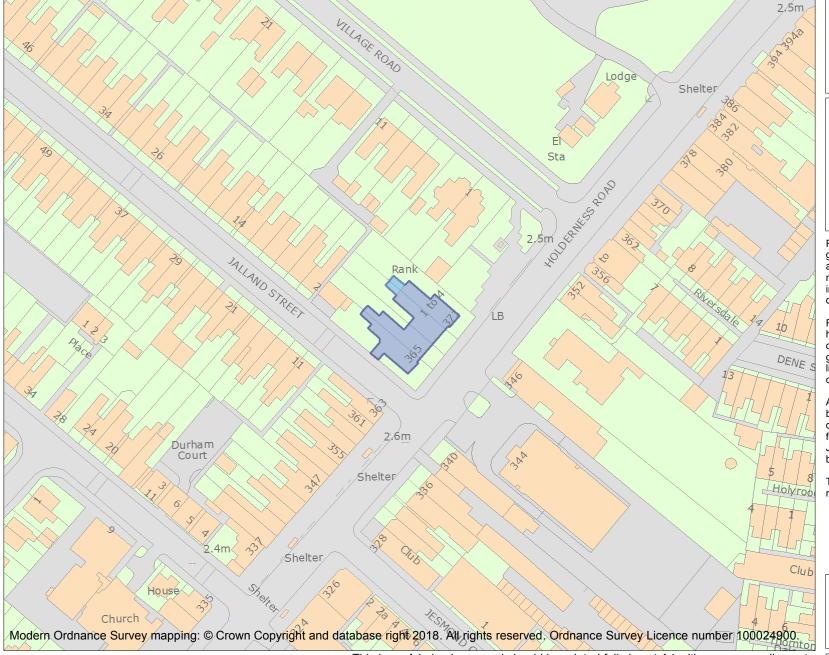

This is an A4 sized map and should be printed full size at A4 with no page scaling set.

Name: Nos 365-371 Holderness Road

Heritage Category:

Listing

1443702

List Entry No :

Grade:

County:

This map was delivered electronically and when printed may not be to scale and may be subject to distortions.

List Entry NGR: TA1158930280

**Map Scale:** 1:1250

Print Date: 8 May 2024

HistoricEngland.org.uk