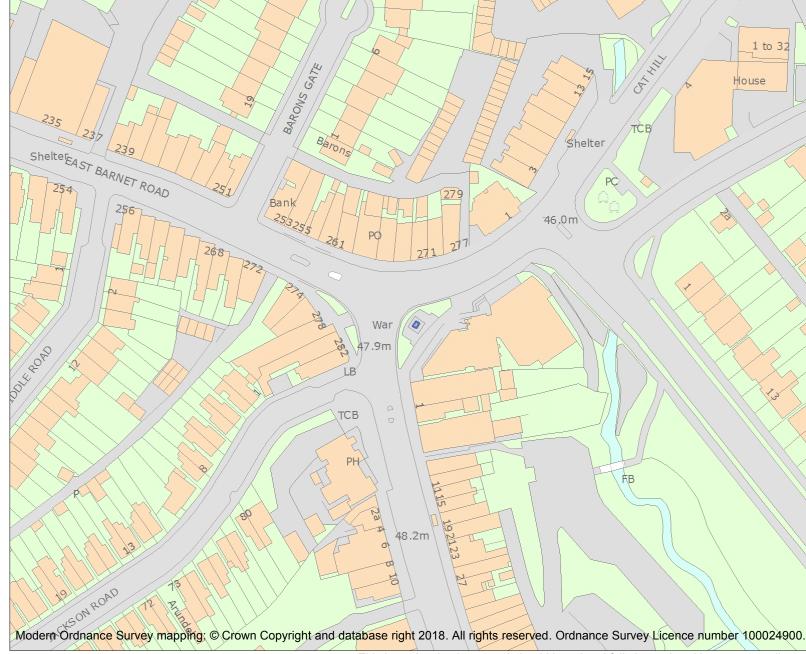

For all entries pre-dating 4 April 2011 maps and national grid references do not form part of the official record of a listed building. In such cases the map here and the national grid reference are generated from the list entry in the official record and added later to aid identification of the principal listed building or buildings.

For all list entries made on or after 4 April 2011 the map here and the national grid reference do form part of the official record. In such cases the map and the national grid reference are to aid identification of the principal listed building or buildings only and must be read in conjunction with other information in the record.

This map was delivered electronically and when printed may not be to scale and may be subject to distortions.

| List Entry NGR: | TQ2721495348  |
|-----------------|---------------|
| Map Scale:      | 1:1250        |
| Print Date:     | 28 April 2024 |

This is an A4 sized map and should be printed full size at A4 with no page scaling set.

HistoricEngland.org.uk

Name: East Barnet War Memorial