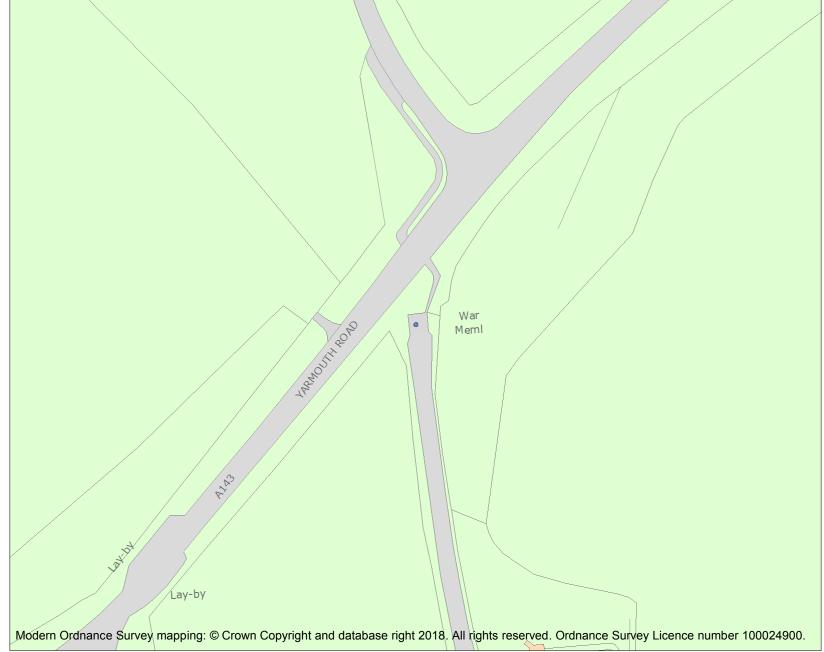

This is an A4 sized map and should be printed full size at A4 with no page scaling set.

Name: Gillingham War Memorial

Heritage Category:

Listing

List Entry No :

1444266

Grade:

County: Norfolk

District: South Norfolk

Parish: Gillingham

For all entries pre-dating 4 April 2011 maps and national grid references do not form part of the official record of a listed building. In such cases the map here and the national grid reference are generated from the list entry in the official record and added later to aid identification of the principal listed building or buildings.

For all list entries made on or after 4 April 2011 the map here and the national grid reference do form part of the official record. In such cases the map and the national grid reference are to aid identification of the principal listed building or buildings only and must be read in conjunction with other information in the record.

Any object or structure fixed to the principal building or buildings and any object or structure within the curtilage of the building, which, although not fixed to the building, forms part of the land and has done so since before 1st July, 1948 is by law to be treated as part of the listed building.

This map was delivered electronically and when printed may not be to scale and may be subject to distortions.

List Entry NGR: TM4106992440

**Map Scale:** 1:1250

Print Date: 6 May 2024

HistoricEngland.org.uk