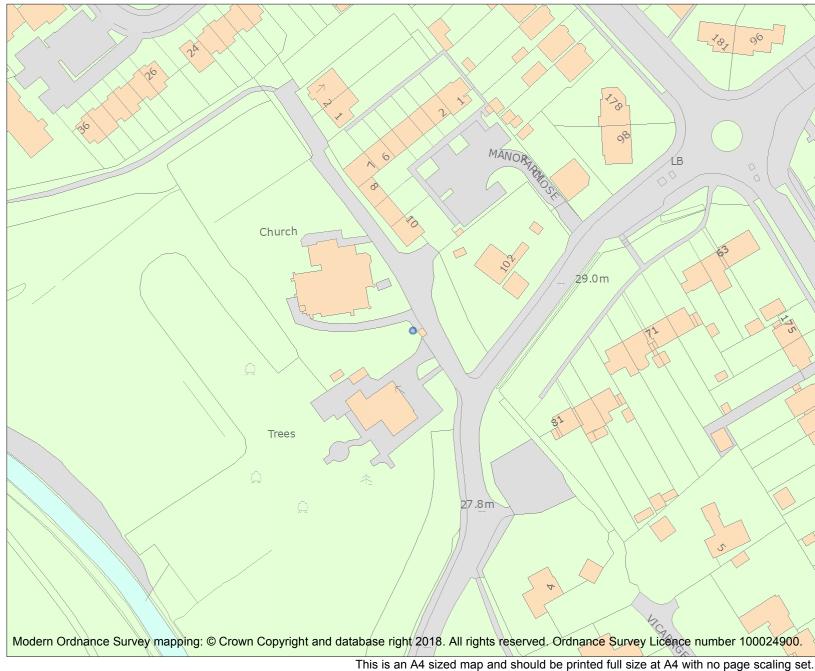

For all entries pre-dating 4 April 2011 maps and national grid references do not form part of the official record of a listed building. In such cases the map here and the national grid reference are generated from the list entry in the official record and added later to aid identification of the principal listed building or buildings.

For all list entries made on or after 4 April 2011 the map here and the national grid reference do form part of the official record. In such cases the map and the national grid reference are to aid identification of the principal listed building or buildings only and must be read in conjunction with other information in the record.

This map was delivered electronically and when printed may not be to scale and may be subject to distortions.

| List Entry NGR: | TQ2112466221 |
|-----------------|--------------|
| Map Scale:      | 1:1250       |
| Print Date:     | 3 May 2024   |

HistoricEngland.org.uk

Name: Old Malden War Memorial