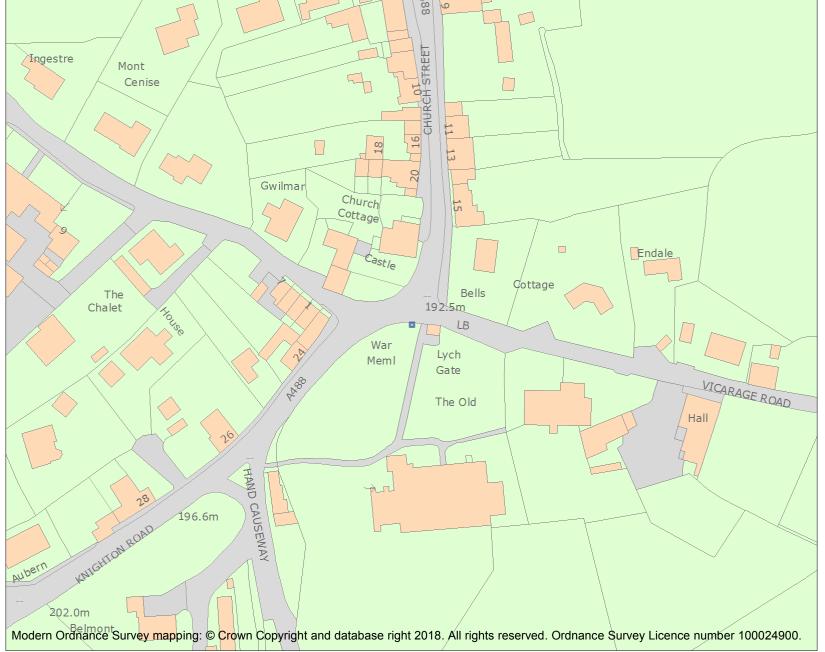

This is an A4 sized map and should be printed full size at A4 with no page scaling set.

Name: Clun War Memorial

Heritage Category:

Listing 1444412

List Entry No :

11

County:

Grade:

This map was delivered electronically and when printed may not be to scale and may be subject to distortions.

List Entry NGR: SO3003180618

**Map Scale:** 1:1250

Print Date: 15 May 2024

HistoricEngland.org.uk