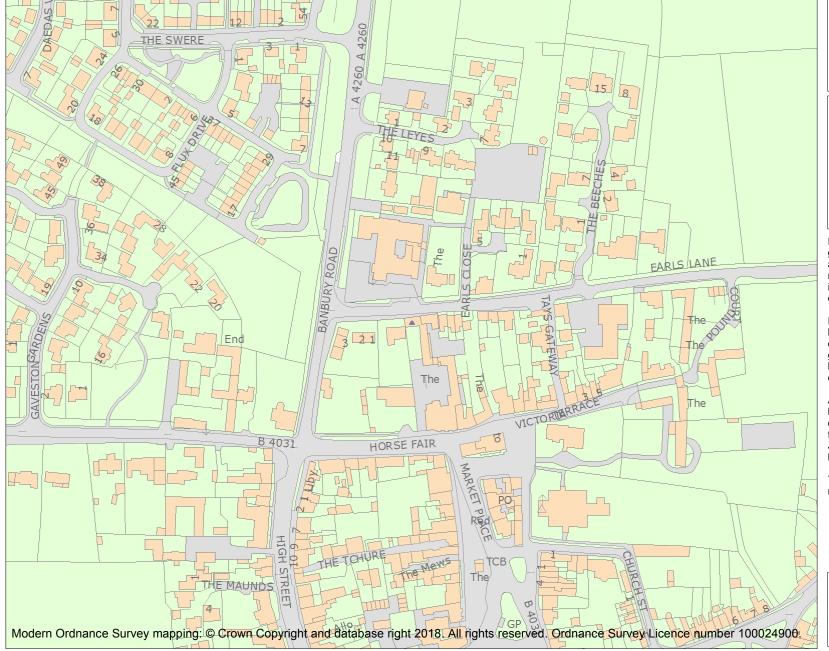

This is an A4 sized map and should be printed full size at A4 with no page scaling set.

Name: BEECHES

Heritage Category:

Listing

**List Entry No**: 1046351

Grade:

County: Oxfordshire

District: Cherwell

This map was delivered electronically and when printed may not be to scale and may be subject to distortions.

**List Entry NGR:** SP 46648 31821

**Map Scale:** 1:2500

Print Date: 26 April 2024

HistoricEngland.org.uk