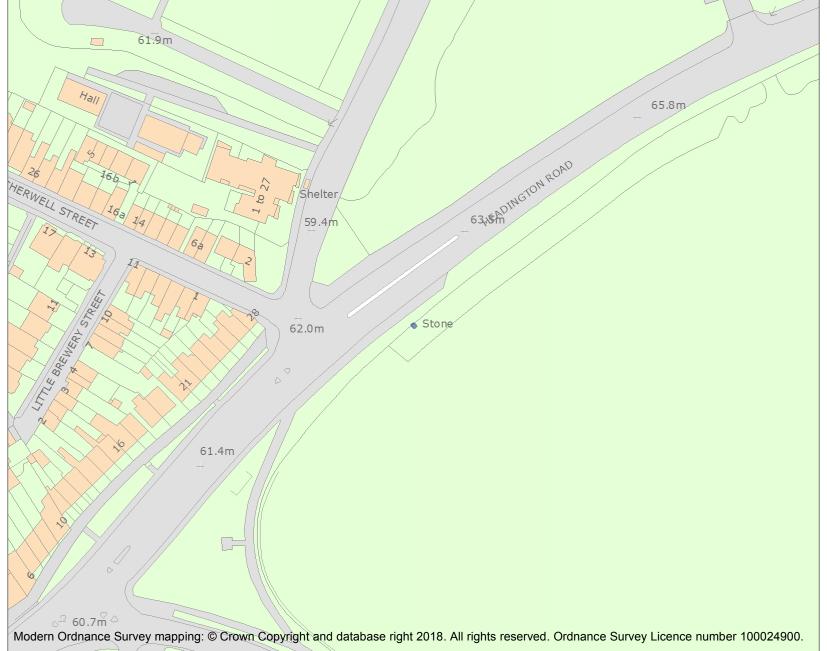

This is an A4 sized map and should be printed full size at A4 with no page scaling set.

Name: South Park commemoration stone

Heritage Category:

Listing

1445102

List Entry No :

Grade:

County: Oxfordshire

District: Oxford

Parish: Non Civil Parish

For all entries pre-dating 4 April 2011 maps and national grid references do not form part of the official record of a listed building. In such cases the map here and the national grid reference are generated from the list entry in the official record and added later to aid identification of the principal listed building or buildings.

For all list entries made on or after 4 April 2011 the map here and the national grid reference do form part of the official record. In such cases the map and the national grid reference are to aid identification of the principal listed building or buildings only and must be read in conjunction with other information in the record.

This map was delivered electronically and when printed may not be to scale and may be subject to distortions.

List Entry NGR: SP5279906196

**Map Scale:** 1:1250

Print Date: 19 April 2024

HistoricEngland.org.uk