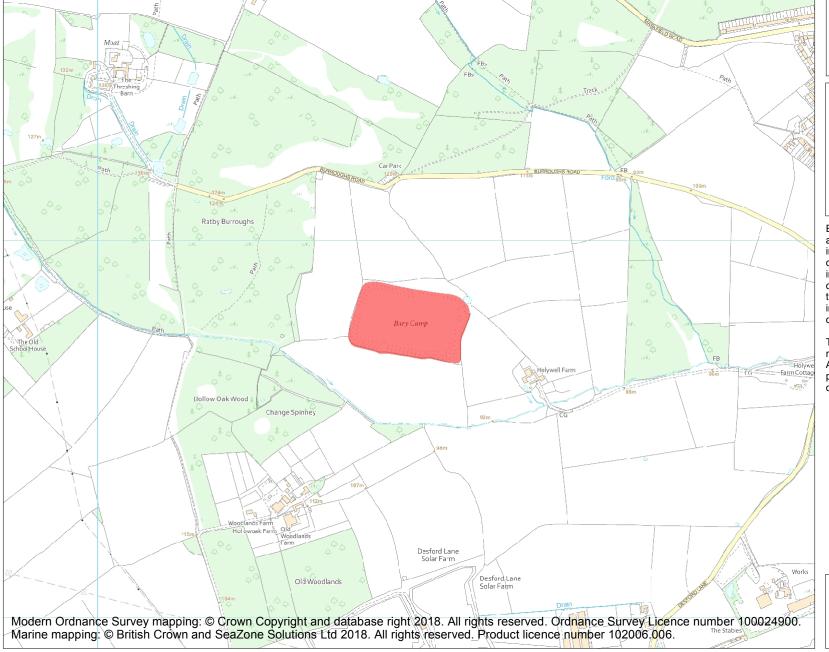

This is an A4 sized map and should be printed full size at A4 with no page scaling set.

Name: Ratby camp

Heritage Category:

Scheduling

**List Entry No:** 

1005079

County: Leicestershire

District: Hinckley and Bosworth

Parish: Ratby

Each official record of a scheduled monument contains a map. New entries on the schedule from 1988 onwards include a digitally created map which forms part of the official record. For entries created in the years up to and including 1987 a hand-drawn map forms part of the official record. The map here has been translated from the official map and that process may have introduced inaccuracies. Copies of maps that form part of the official record can be obtained from Historic England.

This map was delivered electronically and when printed may not be to scale and may be subject to distortions. All maps and grid references are for identification purposes only and must be read in conjunction with other information in the record.

**List Entry NGR:** SK 49824 05783

**Map Scale:** 1:10000

Print Date: 23 April 2024