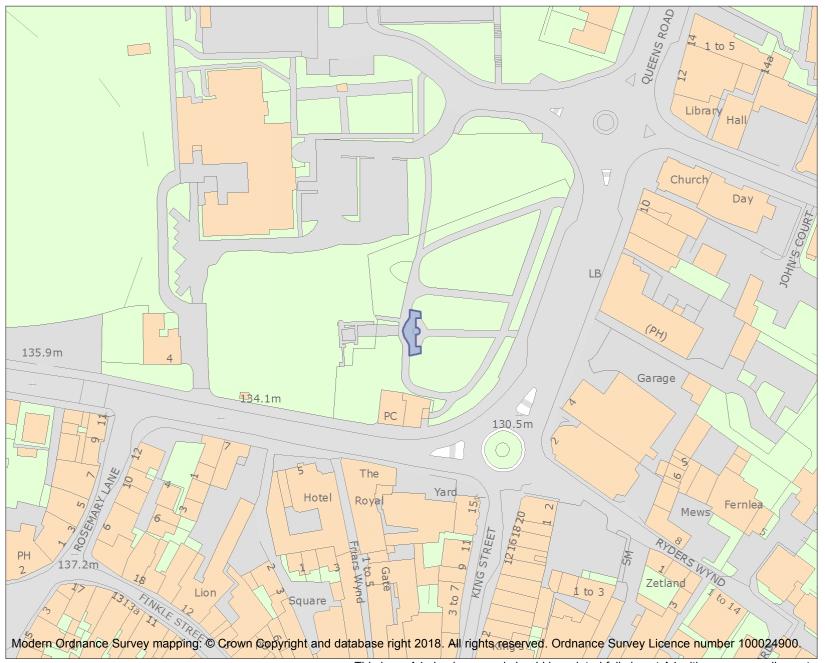

This is an A4 sized map and should be printed full size at A4 with no page scaling set.

Name: Richmond Borough War Memorial

Heritage Category:

Listing

List Entry No: 1445306

Grade:

County: North Yorkshire

District: Richmondshire

This map was delivered electronically and when printed may not be to scale and may be subject to distortions.

List Entry NGR: NZ1712501041

**Map Scale:** 1:1250

Print Date: 29 April 2024

HistoricEngland.org.uk