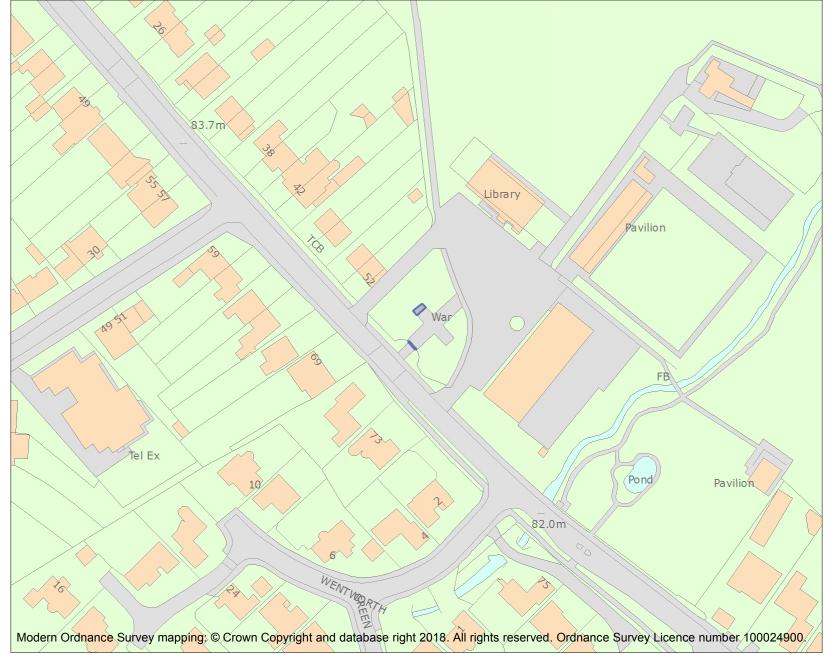

This is an A4 sized map and should be printed full size at A4 with no page scaling set.

Name: Kirby Muxloe Stone of Remembrance and War Memorial Gates

Heritage Category:

Listing

List Entry No: 1445821

Grade:

County: Leicestershire

District: Blaby

Parish: Kirby Muxloe

For all entries pre-dating 4 April 2011 maps and national grid references do not form part of the official record of a listed building. In such cases the map here and the national grid reference are generated from the list entry in the official record and added later to aid identification of the principal listed building or buildings.

For all list entries made on or after 4 April 2011 the map here and the national grid reference do form part of the official record. In such cases the map and the national grid reference are to aid identification of the principal listed building or buildings only and must be read in conjunction with other information in the record.

This map was delivered electronically and when printed may not be to scale and may be subject to distortions.

List Entry NGR: SK5200503944

**Map Scale:** 1:1250

Print Date: 5 May 2024

HistoricEngland.org.uk