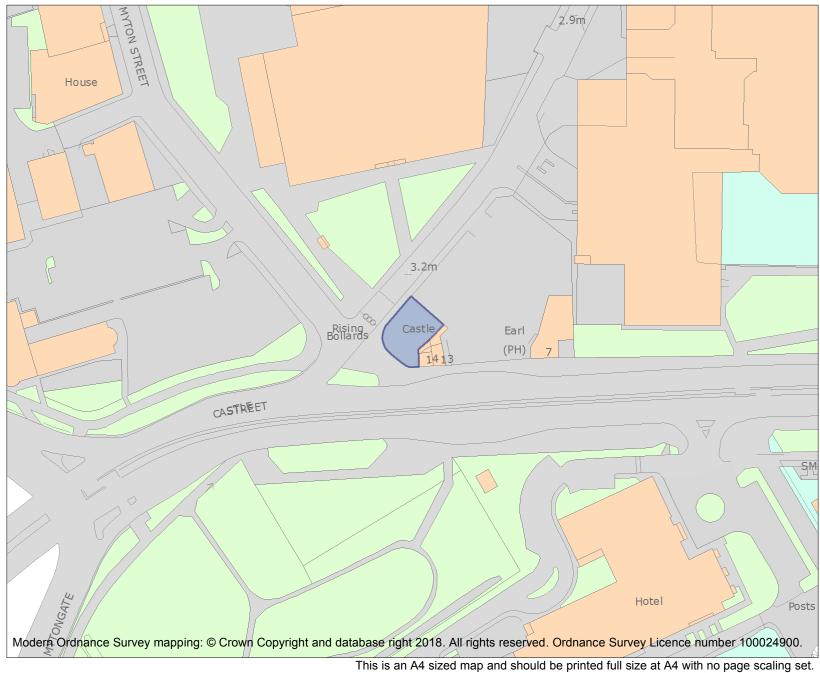

| Heritage Category: |                                     |         |  |
|--------------------|-------------------------------------|---------|--|
|                    |                                     | Listing |  |
| List Ent           | 1208094                             |         |  |
| Grade:             |                                     | II      |  |
| County:            |                                     |         |  |
| District:          | istrict: City of Kingston upon Hull |         |  |
| Parish:            | Non Civil Parish                    |         |  |
|                    |                                     |         |  |
|                    |                                     |         |  |

For all entries pre-dating 4 April 2011 maps and national grid references do not form part of the official record of a listed building. In such cases the map here and the national grid reference are generated from the list entry in the official record and added later to aid identification of the principal listed building or buildings.

For all list entries made on or after 4 April 2011 the map here and the national grid reference do form part of the official record. In such cases the map and the national grid reference are to aid identification of the principal listed building or buildings only and must be read in conjunction with other information in the record.

Any object or structure fixed to the principal building or buildings and any object or structure within the curtilage of the building, which, although not fixed to the building, forms part of the land and has done so since before 1st July, 1948 is by law to be treated as part of the listed building.

This map was delivered electronically and when printed may not be to scale and may be subject to distortions.

|   | List Entry NGR: | TA0948728472 |
|---|-----------------|--------------|
| 2 | Map Scale:      | 1:1250       |
|   | Print Date:     | 2 May 2024   |

HistoricEngland.org.uk

Name: Castle Buildings