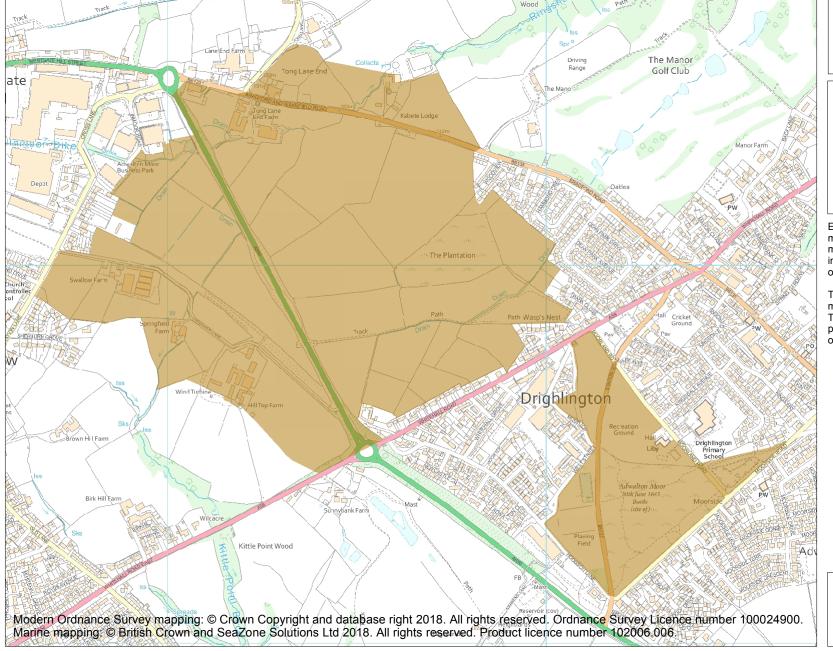

This is an A4 sized map and should be printed full size at A4 with no page scaling set.

Name: Battle of Adwalton Moor 1643

**Heritage Category:** 

Battlefield

1000000

List Entry No :

County:

District: Leeds, Bradford, Kirklees

Parish: Drighlington, Non Civil Parish,

Non Civil Parish

Each official record of a registered battlefield contains a map. The map here has been translated from the official map and that process may have introduced inaccuracies. Copies of maps that form part of the official record can be obtained from Historic England.

This map was delivered electronically and when printed may not be to scale and may be subject to distortions. The map and grid references are for identification purposes only and must be read in conjunction with other information in the record.

List Entry NGR: SE2164428855

**Map Scale:** 1:10000

Print Date: 27 April 2024

HistoricEngland.org.uk