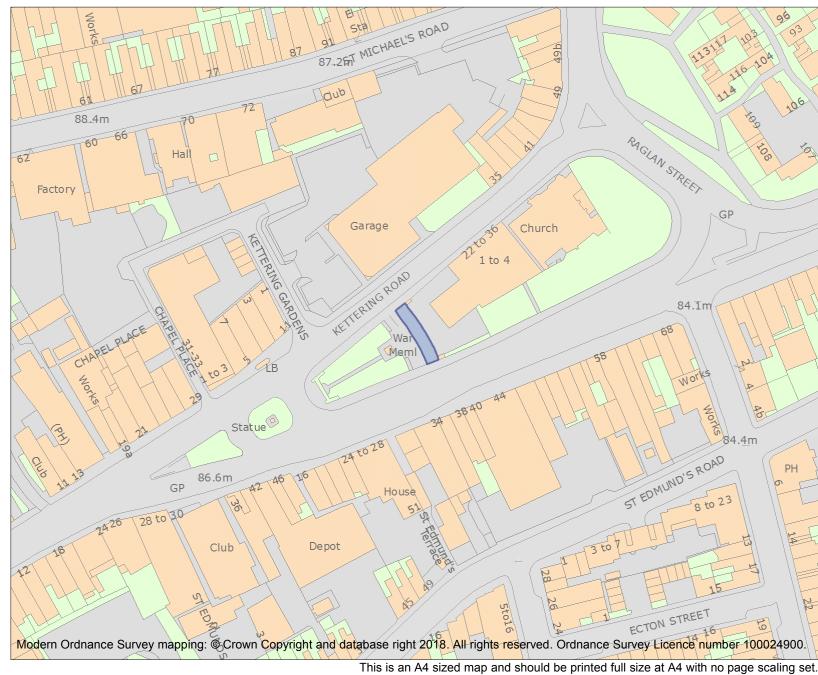

For all entries pre-dating 4 April 2011 maps and national grid references do not form part of the official record of a listed building. In such cases the map here and the national grid reference are generated from the list entry in the official record and added later to aid identification of the principal listed building or buildings.

For all list entries made on or after 4 April 2011 the map here and the national grid reference do form part of the official record. In such cases the map and the national grid reference are to aid identification of the principal listed building or buildings only and must be read in conjunction with other information in the record.

This map was delivered electronically and when printed may not be to scale and may be subject to distortions.

|   | List Entry NGR: | SP7610460845  |
|---|-----------------|---------------|
| - | Map Scale:      | 1:1250        |
| _ | Print Date:     | 19 April 2024 |

Historic England

HistoricEngland.org.uk

Name: Northampton Borough War Memorial