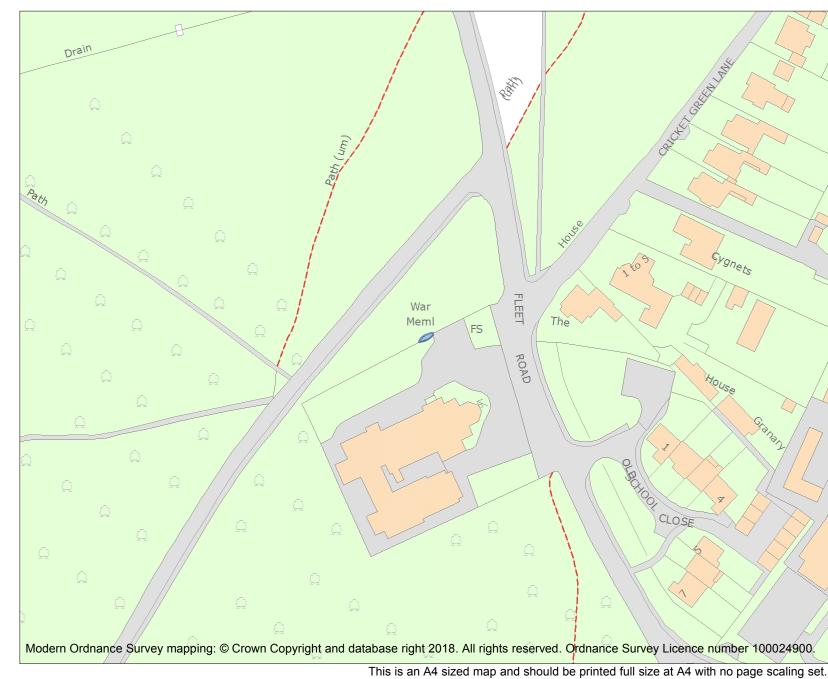

For all entries pre-dating 4 April 2011 maps and national grid references do not form part of the official record of a listed building. In such cases the map here and the national grid reference are generated from the list entry in the official record and added later to aid identification of the principal listed building or buildings.

For all list entries made on or after 4 April 2011 the map here and the national grid reference do form part of the official record. In such cases the map and the national grid reference are to aid identification of the principal listed building or buildings only and must be read in conjunction with other information in the record.

This map was delivered electronically and when printed may not be to scale and may be subject to distortions.

| List Entry NGR: | SU7671756671 |
|-----------------|--------------|
| Map Scale:      | 1:1250       |
| Print Date:     | 18 May 2024  |

Historic England

HistoricEngland.org.uk

Name: Hartley Wintney War Memorial