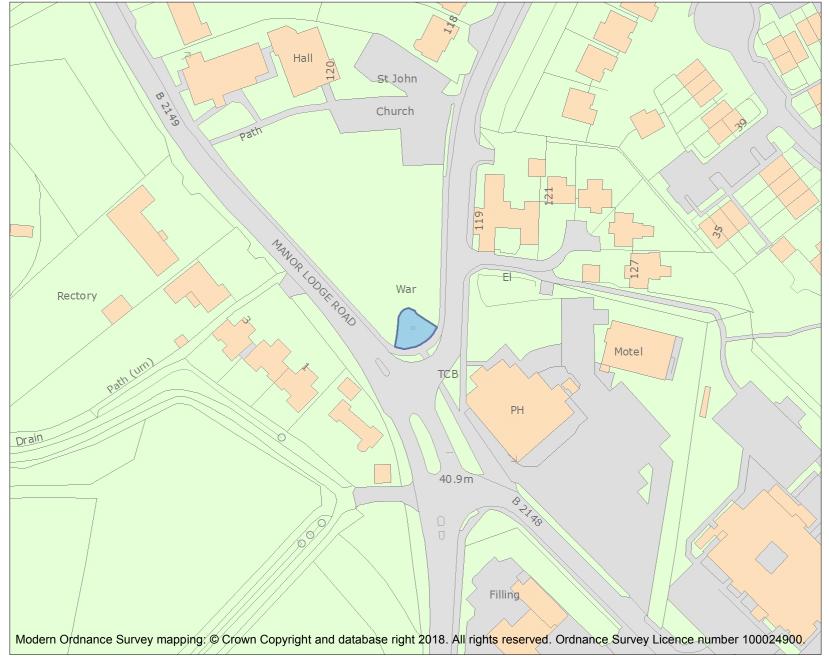

This is an A4 sized map and should be printed full size at A4 with no page scaling set.

Name: Rowlands Castle War Memorial

Heritage Category:

Listing

1448130

List Entry No :

Grade:

County: Hampshire

District: East Hampshire

Parish: Rowlands Castle

For all entries pre-dating 4 April 2011 maps and national grid references do not form part of the official record of a listed building. In such cases the map here and the national grid reference are generated from the list entry in the official record and added later to aid identification of the principal listed building or buildings.

For all list entries made on or after 4 April 2011 the map here and the national grid reference do form part of the official record. In such cases the map and the national grid reference are to aid identification of the principal listed building or buildings only and must be read in conjunction with other information in the record.

This map was delivered electronically and when printed may not be to scale and may be subject to distortions.

List Entry NGR: SU7263709933

**Map Scale:** 1:1250

Print Date: 19 May 2024

HistoricEngland.org.uk