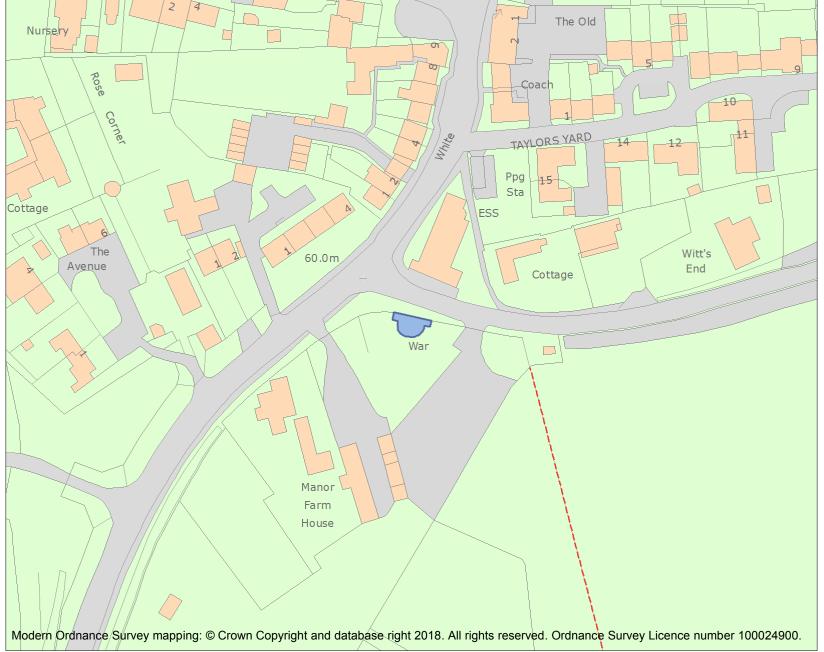

This is an A4 sized map and should be printed full size at A4 with no page scaling set.

Name: Sutton Scotney War Memorial

Heritage Category:

Listing

List Entry No :

1448147

Grade:

County: Hampshire

This map was delivered electronically and when printed may not be to scale and may be subject to distortions.

List Entry NGR: SU4636739425

**Map Scale:** 1:1250

Print Date: 7 May 2024

HistoricEngland.org.uk