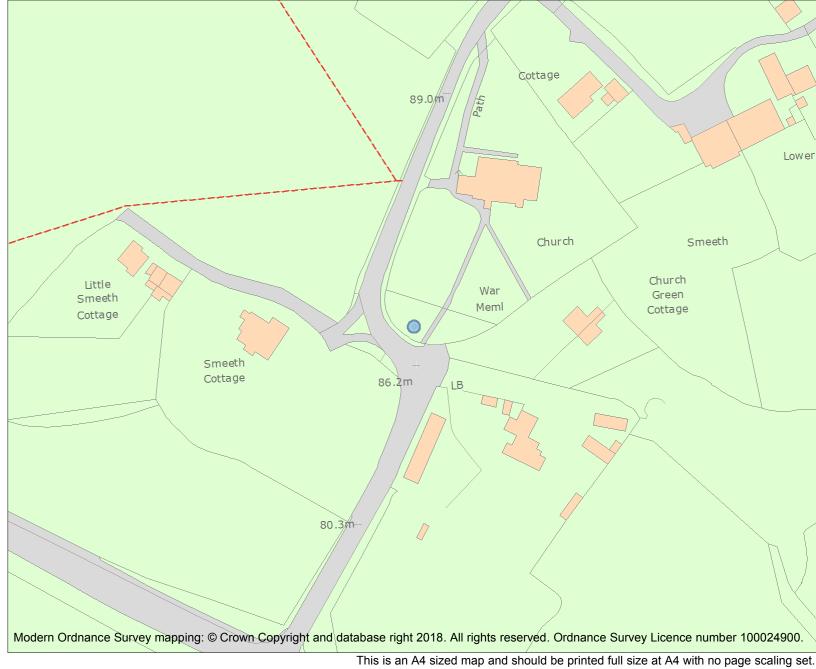

| Heritage Category: |         |         |  |
|--------------------|---------|---------|--|
|                    |         | Listing |  |
| List Entry No :    |         | 1448318 |  |
| Grade:             |         | II      |  |
| County:            | Kent    |         |  |
| District:          | Ashford |         |  |
| Parish:            | Smeeth  |         |  |
|                    |         |         |  |
|                    |         |         |  |

This map was delivered electronically and when printed may not be to scale and may be subject to distortions.

| List Entry NGR: | TR0719639566  |
|-----------------|---------------|
| Map Scale:      | 1:1250        |
| Print Date:     | 28 April 2024 |

HistoricEngland.org.uk

Name: Smeeth War Memorial