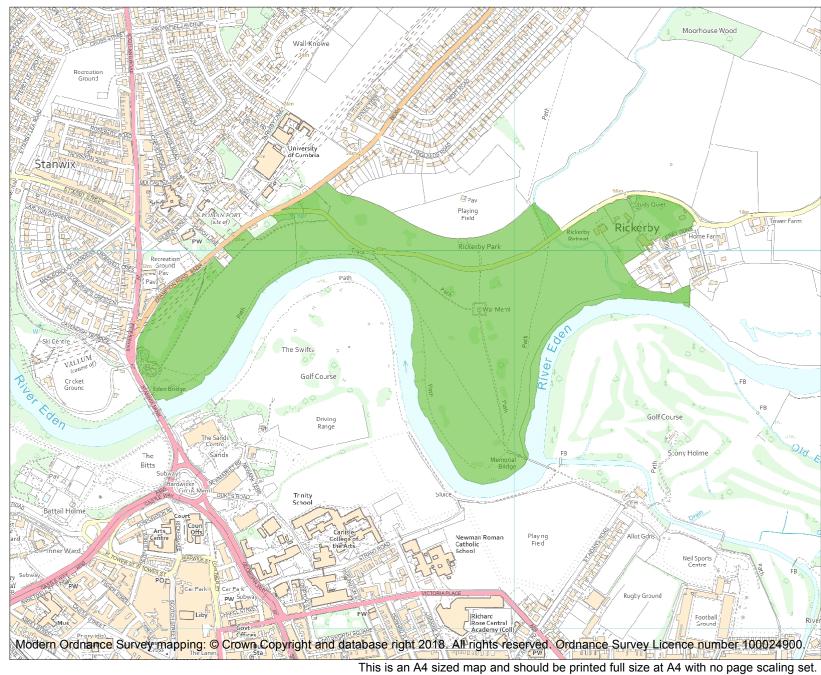

Each official record of a registered garden or other land contains a map. The map here has been translated from the official map and that process may have introduced inaccuracies. Copies of maps that form part of the official record can be obtained from Historic England.

This map was delivered electronically and when printed may not be to scale and may be subject to distortions. The map and grid references are for identification purposes only and must be read in conjunction with other information in the record.

| List Entry NGR: | NY4074156853 |
|-----------------|--------------|
| Map Scale:      | 1:10000      |
| Print Date:     | 4 May 2024   |

Historic England