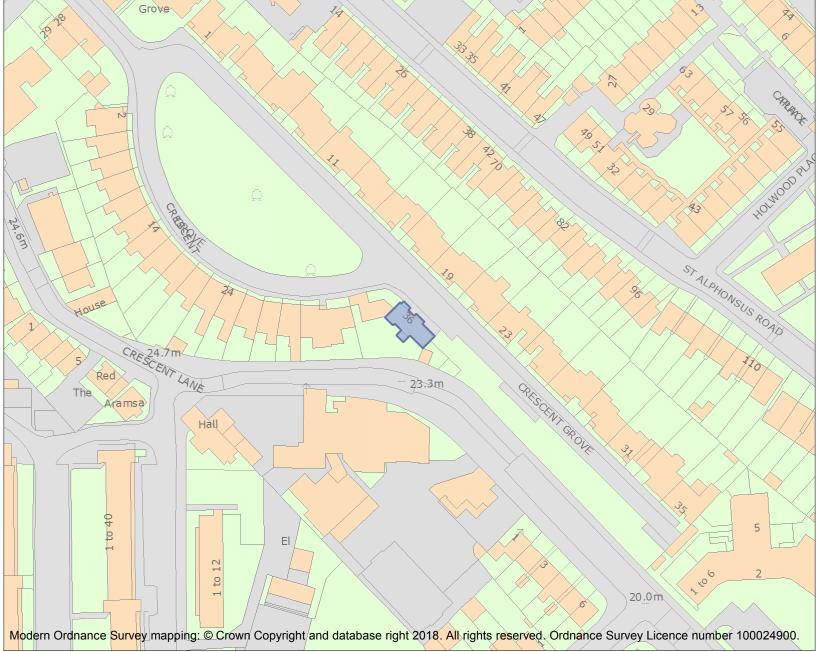

This is an A4 sized map and should be printed full size at A4 with no page scaling set.

Name: 36 Crescent Grove

Heritage Category:

Listing

1449438

List Entry No :

Grade:

County: Greater London Authority

District: Lambeth

Parish: Non Civil Parish

For all entries pre-dating 4 April 2011 maps and national grid references do not form part of the official record of a listed building. In such cases the map here and the national grid reference are generated from the list entry in the official record and added later to aid identification of the principal listed building or buildings.

For all list entries made on or after 4 April 2011 the map here and the national grid reference do form part of the official record. In such cases the map and the national grid reference are to aid identification of the principal listed building or buildings only and must be read in conjunction with other information in the record.

Any object or structure fixed to the principal building or buildings and any object or structure within the curtilage of the building, which, although not fixed to the building, forms part of the land and has done so since before 1st July, 1948 is by law to be treated as part of the listed building.

This map was delivered electronically and when printed may not be to scale and may be subject to distortions.

List Entry NGR: TQ2947475057

**Map Scale:** 1:1250

Print Date: 30 April 2024

HistoricEngland.org.uk