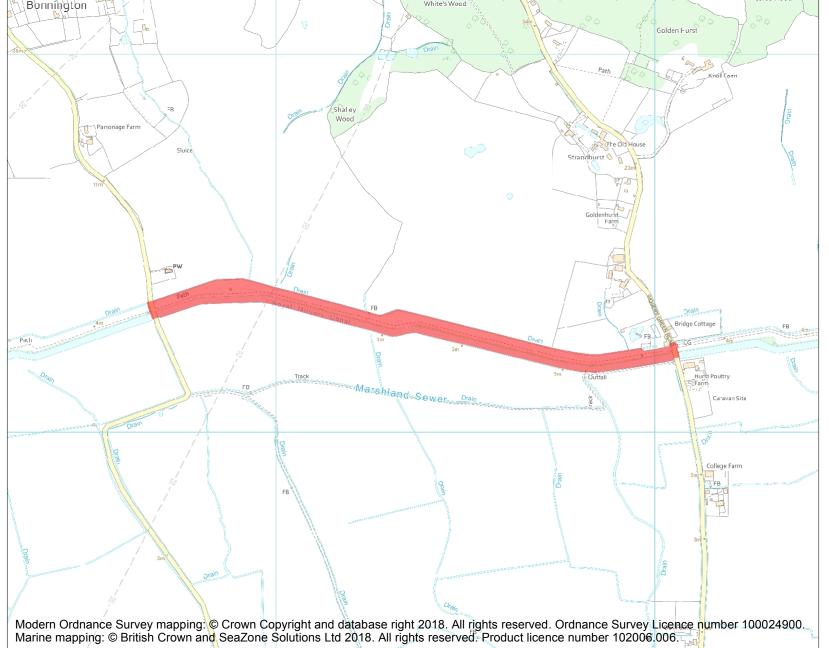

This is an A4 sized map and should be printed full size at A4 with no page scaling set.

Name: Royal Military Canal, Bonnington Bridge to Gigger's Green Bridge

Heritage Category:

Scheduling

1005129

List Entry No :

**List Entry NGR**: TR 06361 34290

**Map Scale:** 1:10000

Print Date: 5 May 2024

HistoricEngland.org.uk