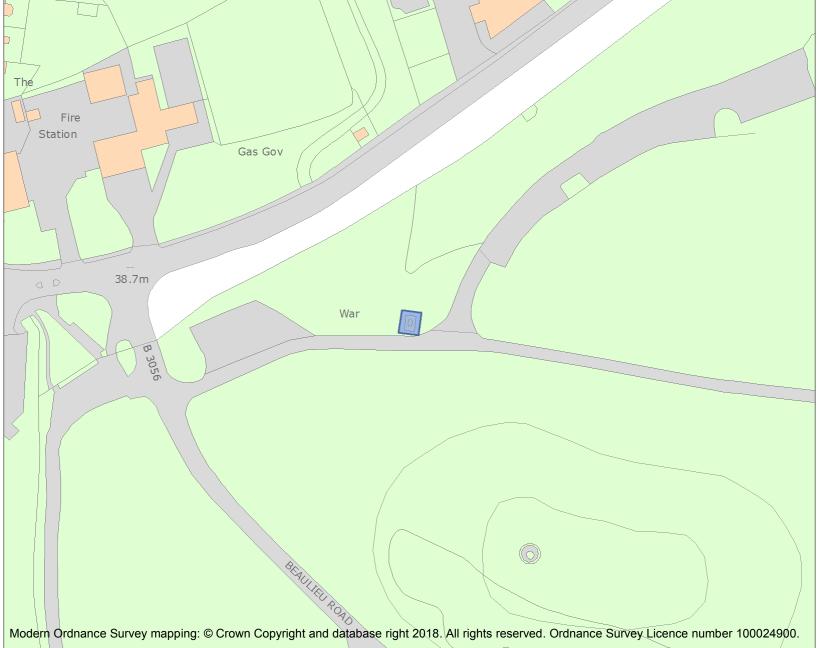

This is an A4 sized map and should be printed full size at A4 with no page scaling set.

Name: War memorial at Lyndhurst, New Forest

Heritage Category:

Listing

1449709

List Entry No :

Grade:

County: Hampshire

This map was delivered electronically and when printed may not be to scale and may be subject to distortions.

List Entry NGR: SU3039208164

**Map Scale:** 1:1250

Print Date: 18 May 2024

HistoricEngland.org.uk