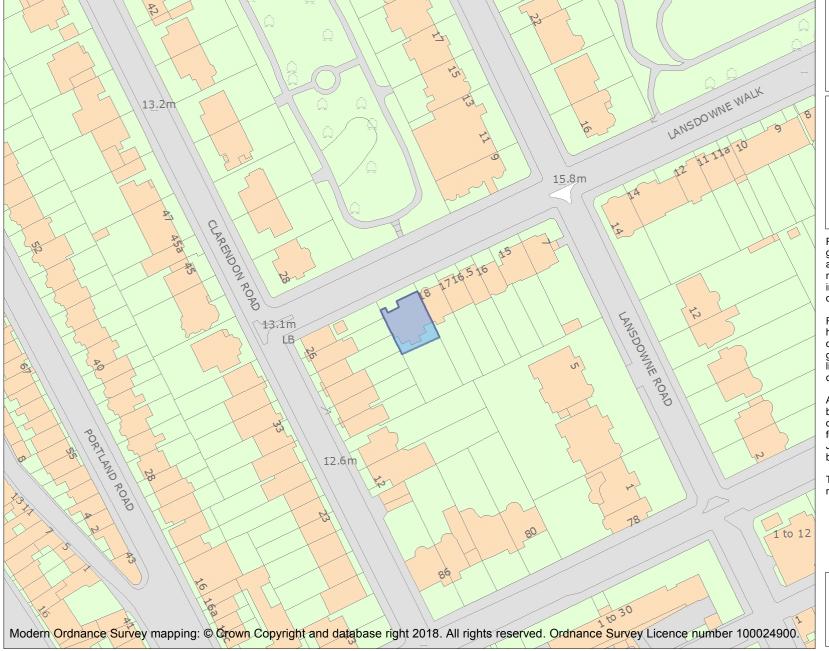

This is an A4 sized map and should be printed full size at A4 with no page scaling set.

Name: Cosmic House

Heritage Category:

Listing

**List Entry No**: 1450124

Grade:

County: Greater London Authority

District: Kensington and Chelsea

Parish: Non Civil Parish

For all entries pre-dating 4 April 2011 maps and national grid references do not form part of the official record of a listed building. In such cases the map here and the national grid reference are generated from the list entry in the official record and added later to aid identification of the principal listed building or buildings.

For all list entries made on or after 4 April 2011 the map here and the national grid reference do form part of the official record. In such cases the map and the national grid reference are to aid identification of the principal listed building or buildings only and must be read in conjunction with other information in the record.

Any object or structure fixed to the principal building or buildings and any object or structure within the curtilage of the building, which, although not fixed to the building, forms part of the land and has done so since before 1st July, 1948 is by law to be treated as part of the listed building.

This map was delivered electronically and when printed may not be to scale and may be subject to distortions.

List Entry NGR: TQ2449980378

**Map Scale:** 1:1250

Print Date: 25 April 2024

HistoricEngland.org.uk